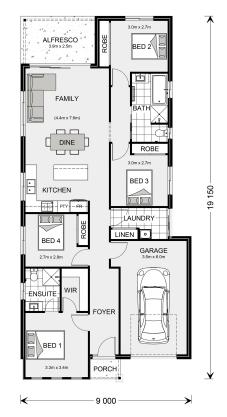

## Calderwood 157

Lot 120 Iverson Circuit, Deanside

Land Area: 350 m<sup>2</sup>

Contact Sophia Demertzis on 0451 795 096

## Inclusions:

- + Land Cost \$345K | Home Cost \$311K
- + High Ceilings, Westinghouse Appliances & Reece Fixtures
- + 18 Standard Laminate Flooring Options | 8 Carpet Options | Over
- 25 Tiling Options
- + Upgraded Facade Included
- + All Design Guidelines & Council Requirements Included
- + Generous Site Cost Allowance Included

<sup>\*</sup> Package price is based on Calderwood 157 standard floor plan and standard façade (may be smaller than façade shown). Package may be subject to developer's design review panel, council final approval and G.J. Gardner Homes procedure of purchase. Package price excludes stamp duty on land, legal fees and conveyancing costs (including 6 Legal/74189757\_2 transfer of title and searches). Prices are current as of January 3, 2025 and are inclusive of GST. Prices may change without notice. Packages are subject to availability. Package subject to two separate contracts relating to the building and the land respectively. Photographs may depict fixtures, finishes and features not supplied by G.J Gardner Homes. Excluded items may include but are not limited to landscaping items such as planter boxes, retaining walls, water features, pergolas, screens, driveways and decorative items such as fencing and outdoor kitchens or barbeques. Photographs may also depict inclusions not forming part of the standard design and which may be subject to additional costs. This design and illustration remains the property of G.J Gardner Homes and may not be reproduced in whole or in part without written consent. For detailed home pricing, please talk to a New Homes Consultant or visit our website at https://www.gjgardner.com.au/house-and-land-pricing. Wyndham Point Homes Pty Ltd trading as G.J. Gardner Homes - Melbourne North West. Builders License CDB-U 61942.