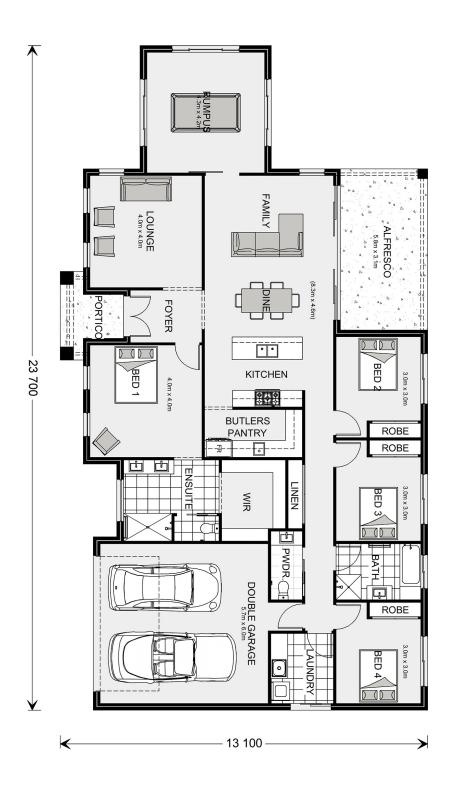

## Oakdale 255

⊨ 4 🗁 2.5 🚍 2

#### Inclusions:

- + Land Cost \$471K | Home Cost \$431K
- + High Ceilings, Westinghouse Appliances & Reece Fixtures
- + 18 Standard Laminate Flooring Options | 8 Carpet Options | Over 25 Tiling Options
- + All Design Guidelines & Council Requirements Included
- + Generous Site Cost Allowance Included