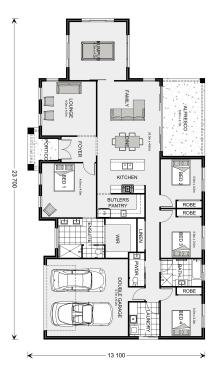

## Oakdale 255

⊨ 4 🗁 2.5 🚍 2

#### Inclusions:

- + Land Cost \$471K | Home Cost \$431K
- + High Ceilings, Westinghouse Appliances & Reece Fixtures
- + 18 Standard Laminate Flooring Options | 8 Carpet Options | Over 25 Tiling Options
- + All Design Guidelines & Council Requirements Included
- + Generous Site Cost Allowance Included