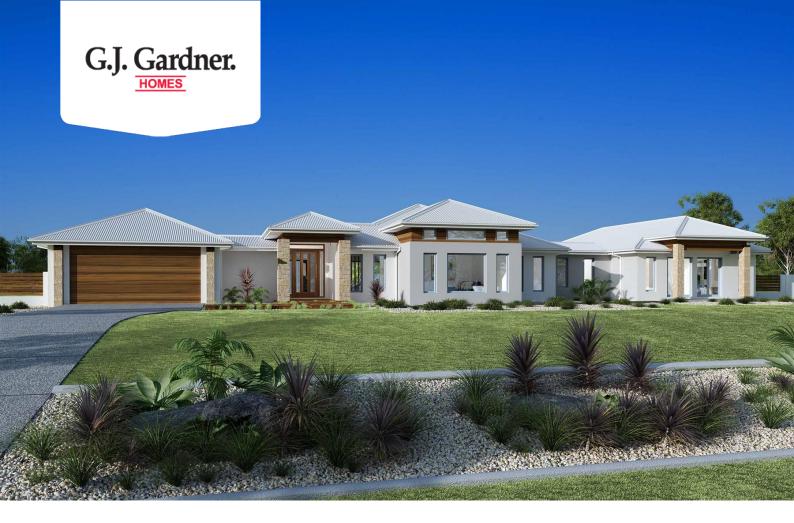

## **Rochedale 327**

⊨ 4 🗁 2.5 🚍 2

#### Inclusions:

- + Resort Facade
- + Tasmanian Oak Timber Flooring & Carpet to the Home
- + 2700mm Ceiling Height
- + Ducted Reverse Cycle Heating & Cooling
- + Double Glazed Windows & Sliding Glass Doors
- + Site Works Allowance