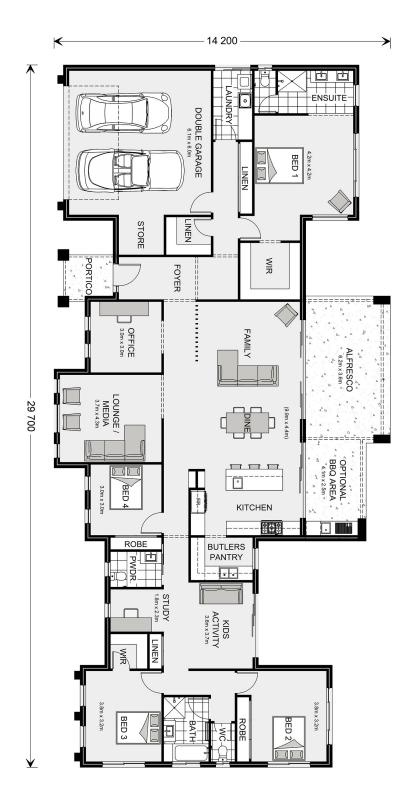

## **Rochedale 327**

⊨ 4 🗁 2.5 🚍 2

#### Inclusions:

- + Resort Facade
- + Tasmanian Oak Timber Flooring & Carpet to the Home
- + 2700mm Ceiling Height
- + Ducted Reverse Cycle Heating & Cooling
- + Double Glazed Windows & Sliding Glass Doors
- + Site Works Allowance