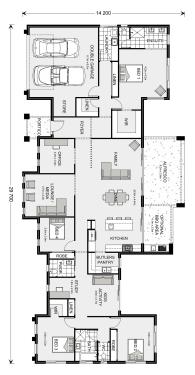

## **Rochedale 327**

⊨ 4 🗁 2.5 🚍 2

#### Inclusions:

- + Resort Facade
- + Tasmanian Oak Timber Flooring & Carpet to the Home
- + 2700mm Ceiling Height
- + Ducted Reverse Cycle Heating & Cooling
- + Double Glazed Windows & Sliding Glass Doors
- + Site Works Allowance