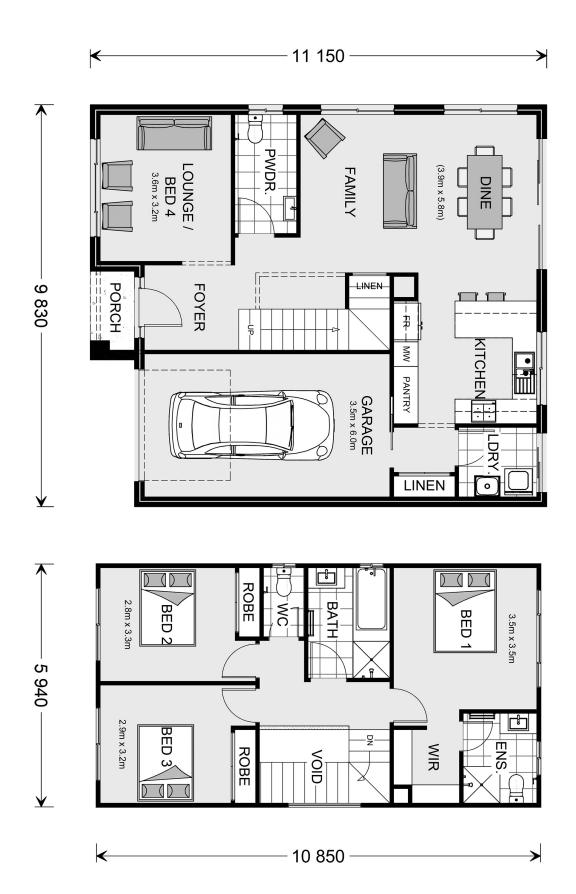

<sup>\*</sup> Package price is based on Cranbourne 170 standard floor plan and standard façade (may be smaller than façade shown). Package may be subject to developer's design review panel, council final approval and G.J. Gardner Homes procedure of purchase. Package price excludes stamp duty on land, legal fees and conveyancing costs (including 6 Legal/74189757\_2 transfer of title and searches). Prices are current as of September 1, 2024 and are inclusive of GST. Prices may change without notice. Packages are subject to availability. Package subject to two separate contracts relating to the building and the land respectively. Photographs may depict fixtures, finishes and features not supplied by G.J Gardner Homes. Excluded items may include but are not limited to landscaping items such as planter boxes, retaining walls, water features, pergolas, screens, driveways and decorative items such as fencing and outdoor kitchens or barbeques. Photographs may also depict inclusions not forming part of the standard design and which may be subject to additional costs. This design and illustration remains the property of G.J Gardner Homes and may not be reproduced in whole or in part without written consent. For detailed home pricing, please talk to a New Homes Consultant or visit our website at https://www.gjgardner.com.au/house-and-land-pricing. Mission Equity Properties trading as G.J. Gardner Homes - Melbourne Inner North West. Builders License CDB-U53681.