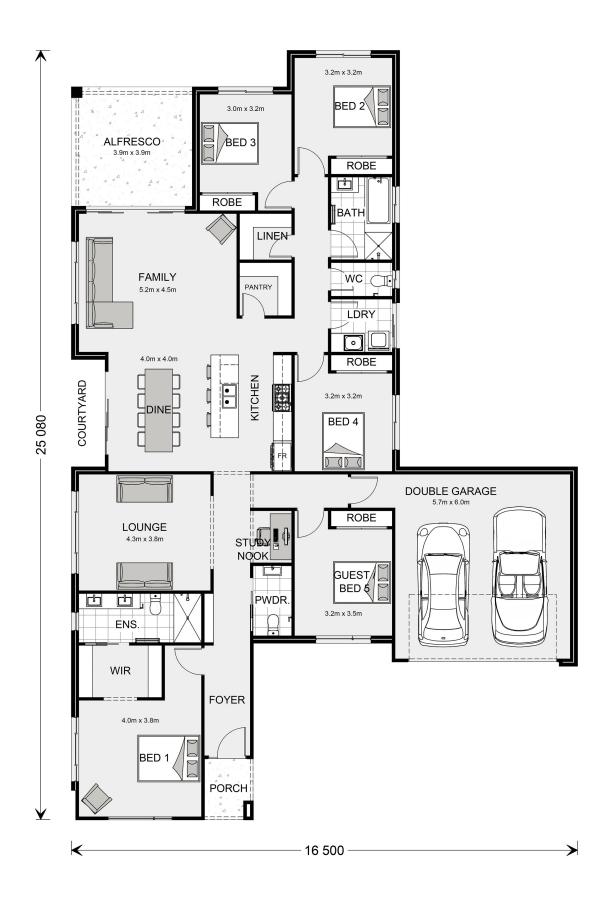

## Banksia 266

**□** 5 **□** 2.5 **□** 2

Lot 14 Trenchard, Woodend

Land Area: 1264 m<sup>2</sup>

Contact Callum O'Reilly on 0448 110 431

## **Inclusions:**

- + Polished Concrete Floors
- + Ducted Reverse Cycle Air Conditioning
- + 5,000 lt Water Tank with Pump
- + Thermally Broken, Double Glazed Windows and Glass Doors
- + Custom design with all the covenants taken care of!