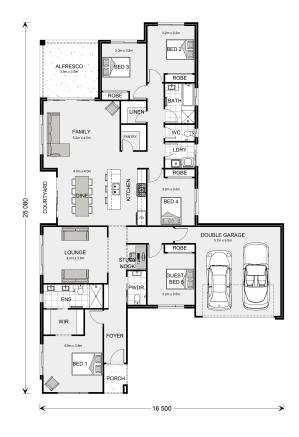

## Banksia 266

**□** 5 **□** 2.5 **□** 2

Lot 14 Trenchard, Woodend

Land Area: 1264 m<sup>2</sup>

Contact Callum O'Reilly on 0448 110 431

## **Inclusions:**

- + Polished Concrete Floors
- + Ducted Reverse Cycle Air Conditioning
- + 5,000 lt Water Tank with Pump
- + Thermally Broken, Double Glazed Windows and Glass Doors
- + Custom design with all the covenants taken care of!