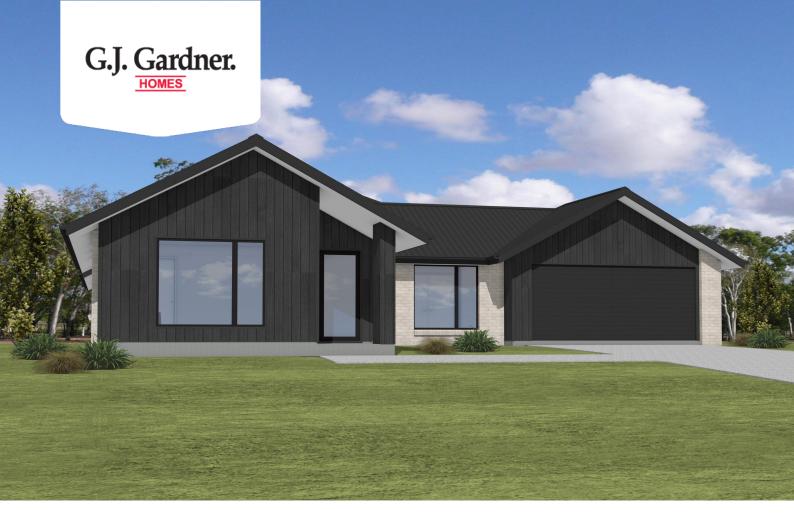

## Banksia 266

**□** 5 **□** 2.5 **□** 2

Lot 14 Trenchard, Woodend

Land Area: 1264 m<sup>2</sup>

Contact Callum O'Reilly on 0448 110 431

## **Inclusions:**

- + Polished Concrete Floors
- + Ducted Reverse Cycle Air Conditioning
- + 5,000 lt Water Tank with Pump
- + Thermally Broken, Double Glazed Windows and Glass Doors
- + Custom design with all the covenants taken care of!