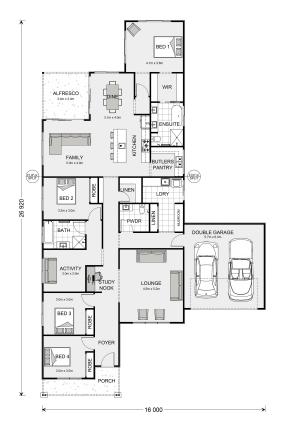

## **Edgewater 265**

⊨ 4 🗁 2.5 🚍 2

## Inclusions:

- + Hamptons Facade
- + Raised Ceiling to the Main Living
- + Polished Concrete Floors & Hydronic In Slab Heating
- + Ducted Reverse Cycle Heating & Cooling
- + Site Works Allowance
- + Rhondda Park Convenants all taken care of