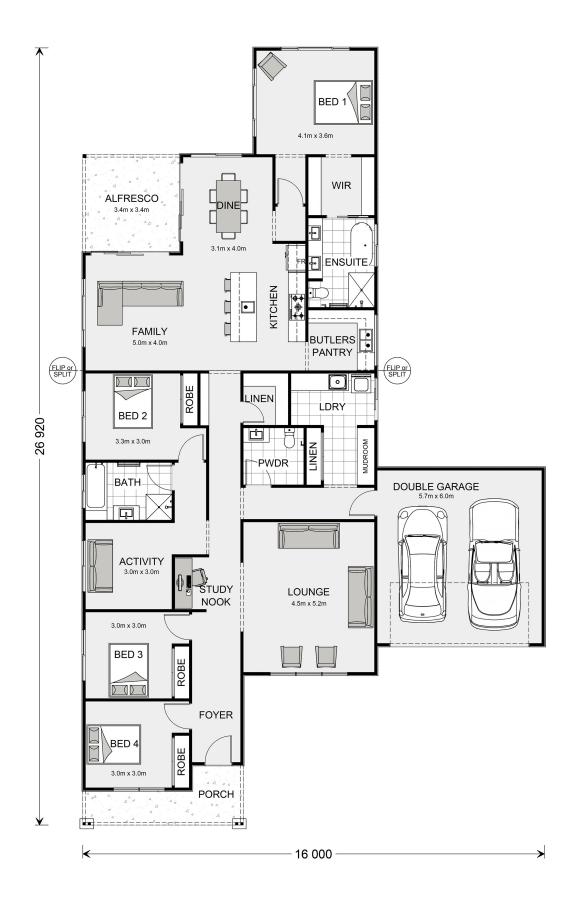

## **Edgewater 265**

⊨ 4 🗁 2.5 🚍 2

## Inclusions:

- + Hamptons Facade
- + Raised Ceiling to the Main Living
- + Polished Concrete Floors & Hydronic In Slab Heating
- + Ducted Reverse Cycle Heating & Cooling
- + Site Works Allowance
- + Rhondda Park Convenants all taken care of