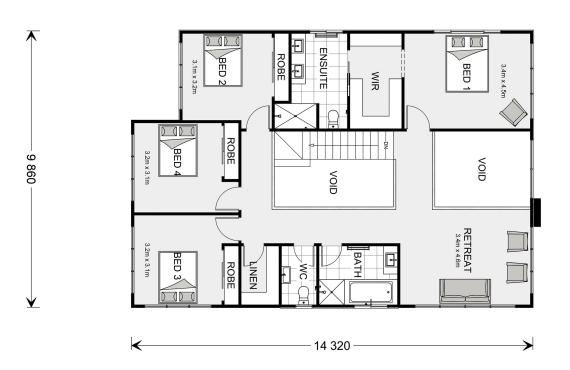

## Castaway 335

**□** 5 **□** 3.5 **□** 2

Lot 15717 Wendouree Cr, Manor Lakes

Land Area: 512 m<sup>2</sup>

## Inclusions:

- + Site Cost Allowance, Council and Developer Guidelines
- + Upgraded Facade
- + Flooring Through out
- + Stone Bench Tops
- + 900mm Westinghouse Appliances
- + High ceilings and Much More