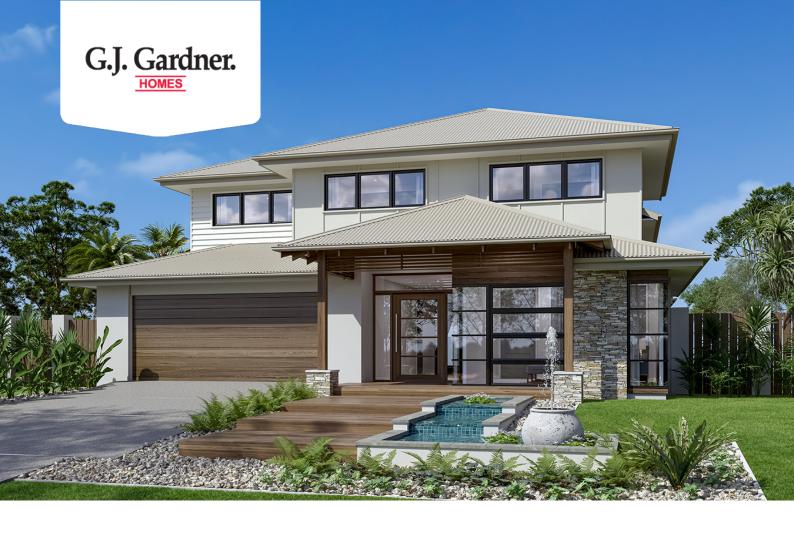

## Castaway 335

**□** 5 **□** 3.5 **□** 2

Lot 15717 Wendouree Cr, Manor Lakes

Land Area: 512 m<sup>2</sup>

## Inclusions:

- + Site Cost Allowance, Council and Developer Guidelines
- + Upgraded Facade
- + Flooring Through out
- + Stone Bench Tops
- + 900mm Westinghouse Appliances
- + High ceilings and Much More