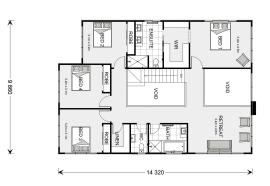

## Castaway 335

**□** 5 **□** 3.5 **□** 2

Lot 15717 Wendouree Cr, Manor Lakes

Land Area: 512 m<sup>2</sup>

## Inclusions:

- + Site Cost Allowance, Council and Developer Guidelines
- + Upgraded Facade
- + Flooring Through out
- + Stone Bench Tops
- + 900mm Westinghouse Appliances
- + High ceilings and Much More