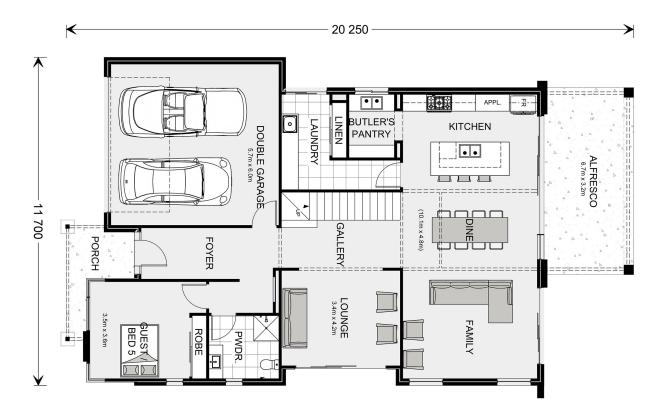

## Castaway 335

**□** 5 **□** 3.5 **□** 2

Lot 15717 Wendouree Cr, Manor Lakes

Land Area: 512 m<sup>2</sup>

## Inclusions:

- + Site Cost Allowance, Council and Developer Guidelines
- + Upgraded Facade
- + Flooring Through out
- + Stone Bench Tops
- + 900mm Westinghouse Appliances
- + High ceilings and Much More