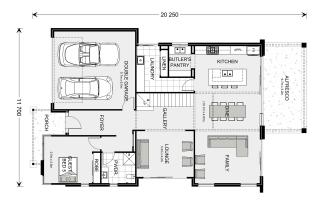

## Castaway 335

**□** 5 **□** 3.5 **□** 2

Lot 15717 Wendouree Cr, Manor Lakes

Land Area: 512 m<sup>2</sup>

## Inclusions:

- + Site Cost Allowance, Council and Developer Guidelines
- + Upgraded Facade
- + Flooring Through out
- + Stone Bench Tops
- + 900mm Westinghouse Appliances
- + High ceilings and Much More