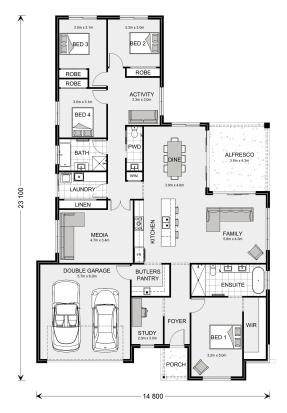

## Coolum 265

Lot 1634 Ferbane Drive, Gisborne

Land Area: 540 m<sup>2</sup>

Contact Tim Carnell on 0466 647 601

## Inclusions:

- + Site Cost Allowance
- + Ducted Heating
- + Evaporative Cooling
- + Westinghouse Appliances
- + Luxury Floor Coverings

<sup>\*</sup> Price listed is indicative only and does not include stamp duty, legal fees or conveyancing costs. Images may depict optional upgrades including fixtures, fencing, landscaping, features, facades, finishes and/or other items which are not included in the stated price. Further information overleaf. For further information, please talk to a New Homes Consultant or visit our website at https://www.gjgardner.com.au/house-and-land-pricing.