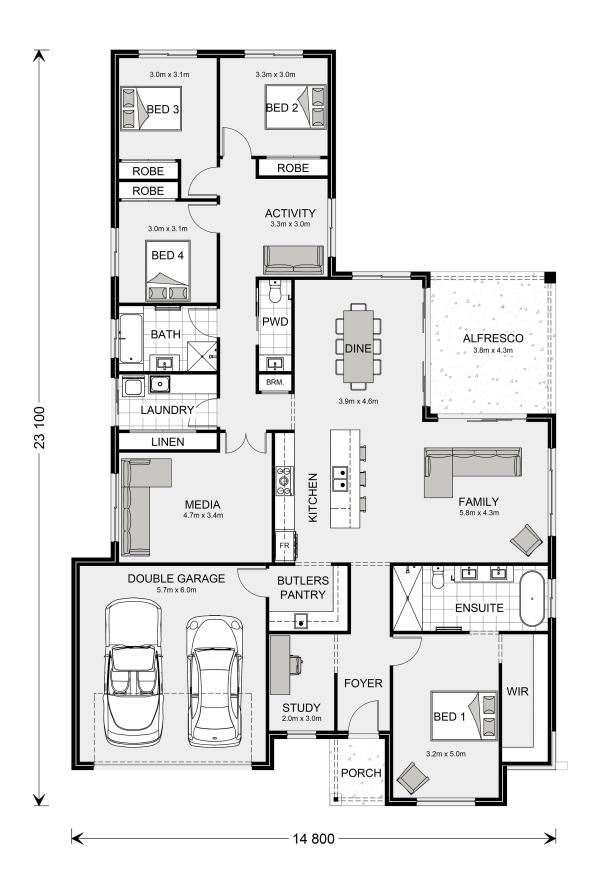

## Coolum 265

Lot 1634 Ferbane Drive, Gisborne

Land Area: 540 m<sup>2</sup>

Contact Tim Carnell on 0466 647 601

## Inclusions:

- + Site Cost Allowance
- + Ducted Heating
- + Evaporative Cooling
- + Westinghouse Appliances
- + Luxury Floor Coverings

<sup>\*</sup> Price listed is indicative only and does not include stamp duty, legal fees or conveyancing costs. Images may depict optional upgrades including fixtures, fencing, landscaping, features, facades, finishes and/or other items which are not included in the stated price. Further information overleaf. For further information, please talk to a New Homes Consultant or visit our website at https://www.gjgardner.com.au/house-and-land-pricing.