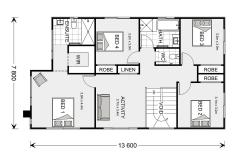

## Manhattan 252

Lot 1634 Montego Blvd, Sunbury

Land Area: 400 m<sup>2</sup>

Contact Josh Scicluna on 0468 360 935