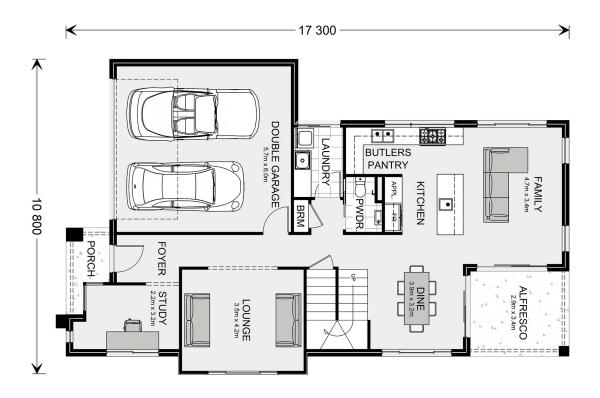

## Manhattan 252

Lot 1634 Montego Blvd, Sunbury

Land Area: 400 m<sup>2</sup>

Contact Josh Scicluna on 0468 360 935