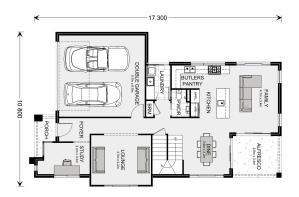

## Manhattan 252

Lot 1634 Montego Blvd, Sunbury

Land Area: 400 m<sup>2</sup>

Contact Josh Scicluna on 0468 360 935