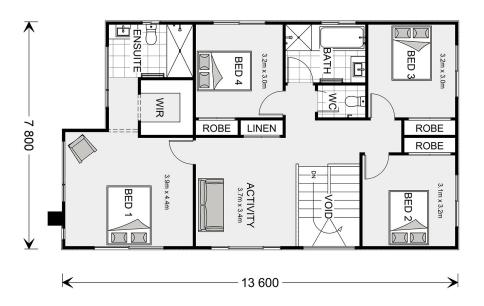

## Manhattan 252

Lot 1634 Montego Blvd, Sunbury

Land Area: 400 m<sup>2</sup>

Contact Josh Scicluna on 0468 360 935