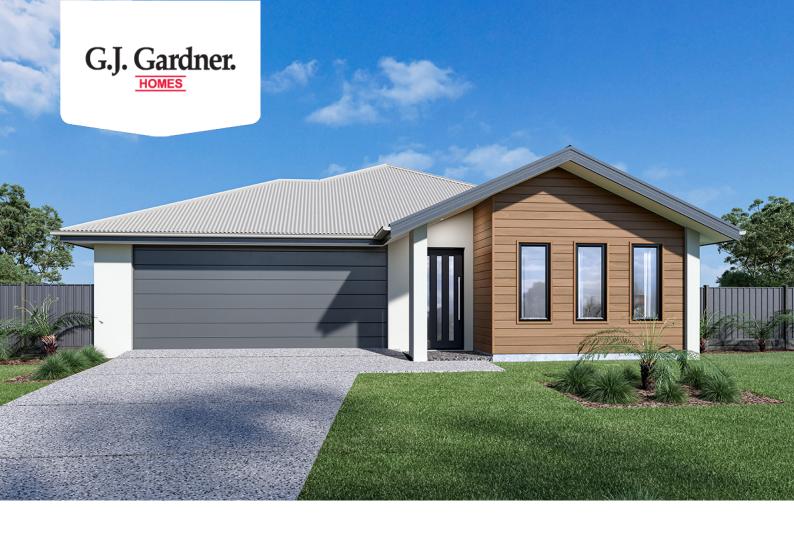

## Cannonvale 191

Lot 1635 Sodalite Street, Donnybrook

Land Area: 313 m<sup>2</sup>

Contact Livio Gamboni on 0414 016 380

## Inclusions:

- + 2550 High Ceiling Throughout
- + Colour Concrete Driveway
- + Quality Floor coverings Throughout.
- + 7-star energy rating & NCC Compliant
- + Double-glazed windows and sliding doors
- + Ducted heating & split system air conditioning.