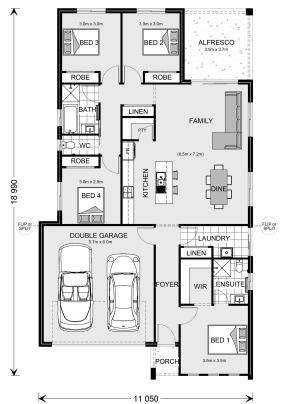

## Cannonvale 191

Lot 1635 Sodalite Street, Donnybrook

Land Area: 313 m<sup>2</sup>

Contact Livio Gamboni on 0414 016 380

## Inclusions:

- + 2550 High Ceiling Throughout
- + Colour Concrete Driveway
- + Quality Floor coverings Throughout.
- + 7-star energy rating & NCC Compliant
- + Double-glazed windows and sliding doors
- + Ducted heating & split system air conditioning.