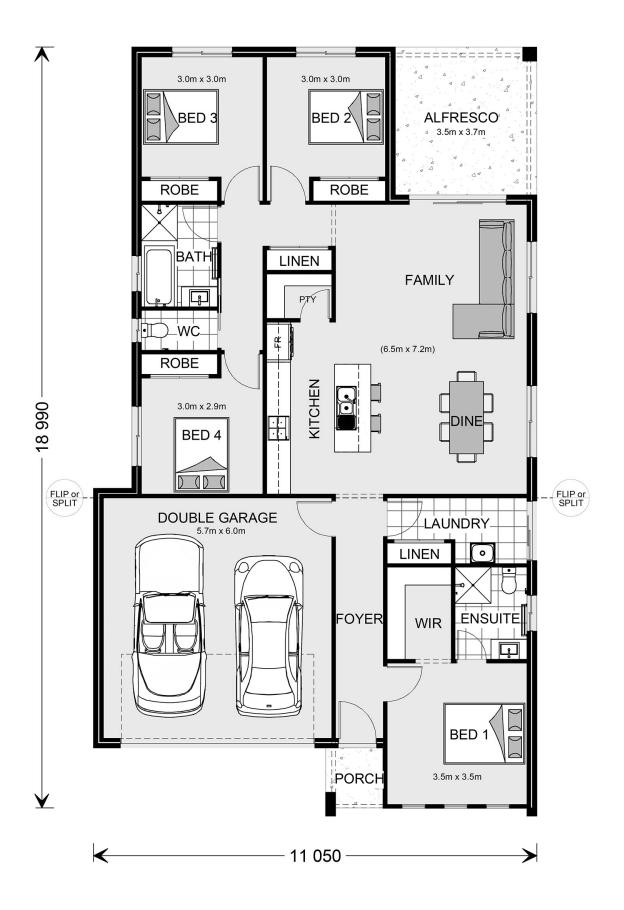

## Cannonvale 191

Lot 1635 Sodalite Street, Donnybrook

Land Area: 313 m<sup>2</sup>

Contact Livio Gamboni on 0414 016 380

## Inclusions:

- + 2550 High Ceiling Throughout
- + Colour Concrete Driveway
- + Quality Floor coverings Throughout.
- + 7-star energy rating & NCC Compliant
- + Double-glazed windows and sliding doors
- + Ducted heating & split system air conditioning.