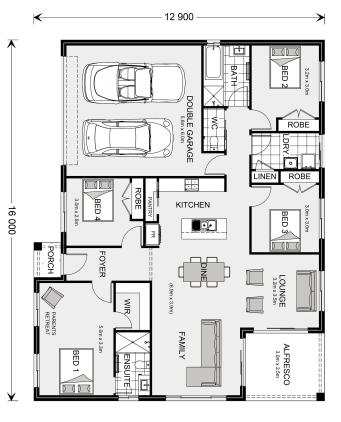

## **Brighton 195**

⊨ 4 🗁 2 🚍 2

#### Inclusions:

- + Site Cost Allowance
- + Ducted Heating Evaporative Cooling
- + Blockout Roller Blinds
- + Brick Letterbox Clothes line Tv Antenna
- + Luxury Floor Coverings Throught
- + Just Fence and Landscape to Complete