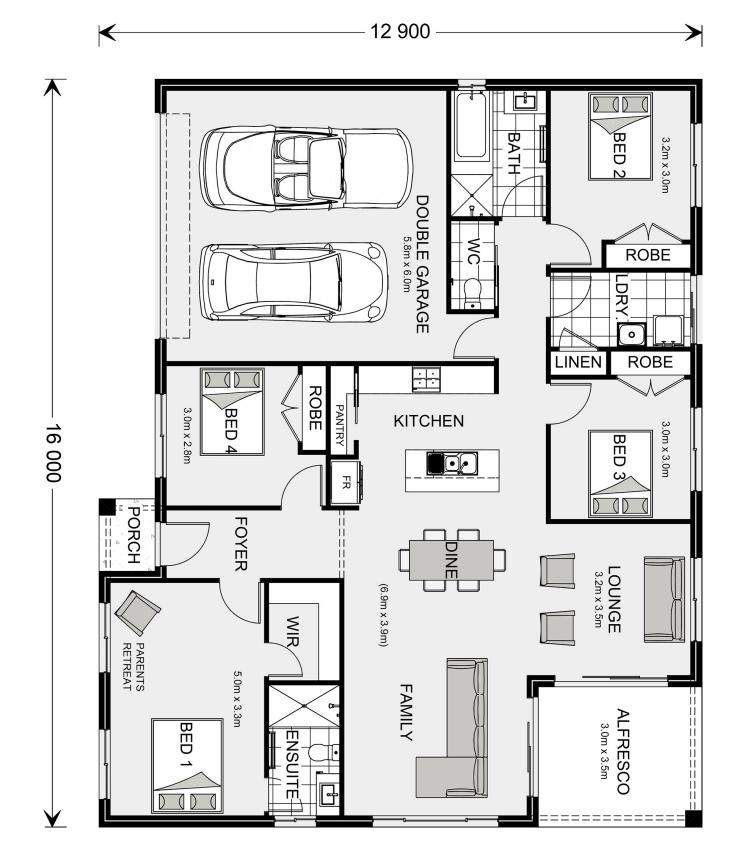

## **Brighton 195**

⊨ 4 🗁 2 🚍 2

#### Inclusions:

- + Site Cost Allowance
- + Ducted Heating Evaporative Cooling
- + Blockout Roller Blinds
- + Brick Letterbox Clothes line Tv Antenna
- + Luxury Floor Coverings Throught
- + Just Fence and Landscape to Complete