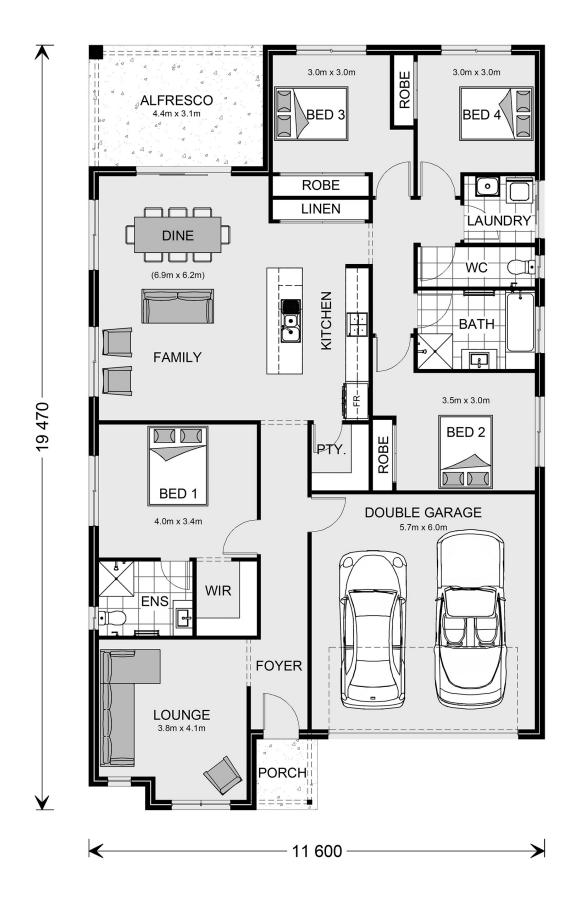

## Inclusions:

- + Site Cost Allowance
- + Blinds Throughout
- + Brick Letterbox Driveway Clothesline
- + Westinghouse Appliances
- + Ducted Heating/Cooling
- + Just Fence and Landscape to Complete

ALFRESCO BED 4 ROBE 0 LINEN LAUND DINE wċ 0 BATH FAMILY 3.5m x 3.0r BED 2 0 BED 1 DOUBLE GARAGE FOYER OUNGE 11 600 4

19 470

\* Package price is based on Bargara 215 standard floor plan and standard façade (may be smaller than façade shown). Package may be subject to developer's design review panel, council final approval and G.J. Gardner Homes procedure of purchase. Package price excludes stamp duty on land, legal fees and conveyancing costs (including 6 Legal/74189757\_2 transfer of title and searches). Prices are current as of December 22, 2024 and are inclusive of GST. Prices may change without notice. Packages are subject to availability. Package subject to two separate contracts relating to the building and the land respectively. Photographs may depict fixtures, finishes and features not supplied by G.J Gardner Homes. Excluded items may include but are not limited to landscaping items such as planter boxes, retaining walls, water features, pergolas, screens, driveways and decorative items such as fencing and outdoor kitchens or barbeques. Photographs may also depict inclusions not forming part of the standard design and which may be subject to additional costs. This design and illustration remains the property of G.J Gardner Homes and may not be reproduced in whole or in part without written consent. For detailed home pricing, please talk to a New Homes Consultant or visit our website at https://www.gjgardner.com.au/house-and-land-pricing. Bendigo Urban Investments Pty Ltd trading as G.J. Gardner Homes - Bendigo. Builders License CDB-U58150.