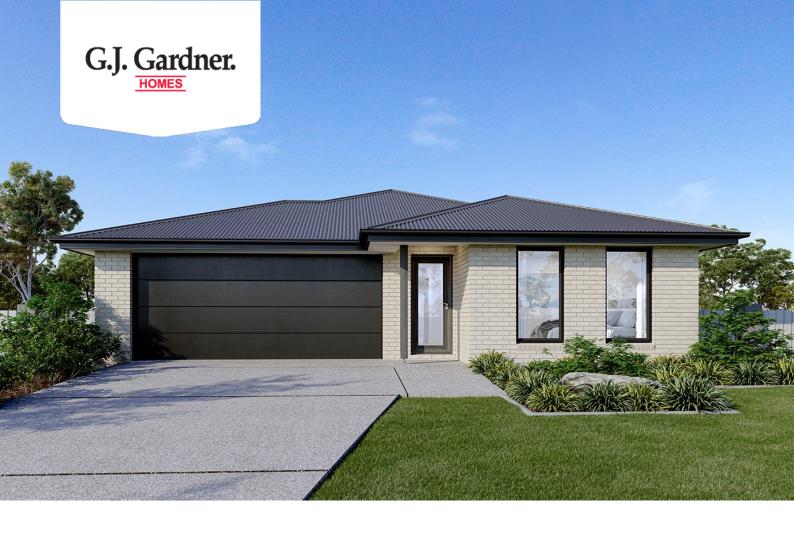

## **Nova 160**

## Lot 1648 Delmare Drive, Leopold

Land Area: 350 m<sup>2</sup>

Contact Adam El Adam on 0449650320

## Inclusions:

- + Upgraded Ceiling Height to 2550mm with 75mm Cornice
- + Floor Tiles (Range A) to Foyer, Hall, Kitchen, Pantry , Dining and Family
- + Carpet Solomon Cat1 to Bedrooms and Robes
- + Upgraded 900mm Westinghouse Kitchen Appliances including Range Hood
- + Dishwasher
- + Double Glazed Awning Windows and Sliding door with Fly Screens