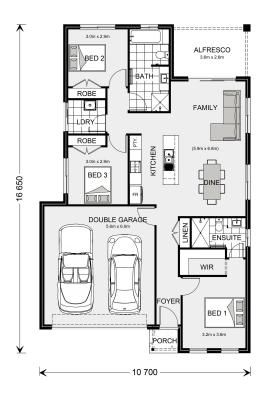

## **Nova 160**

## Lot 1648 Delmare Drive, Leopold

Land Area: 350 m<sup>2</sup>

Contact Adam El Adam on 0449650320

## Inclusions:

- + Upgraded Ceiling Height to 2550mm with 75mm Cornice
- + Floor Tiles (Range A) to Foyer, Hall, Kitchen, Pantry , Dining and Family
- + Carpet Solomon Cat1 to Bedrooms and Robes
- + Upgraded 900mm Westinghouse Kitchen Appliances including Range Hood
- + Dishwasher
- + Double Glazed Awning Windows and Sliding door with Fly Screens