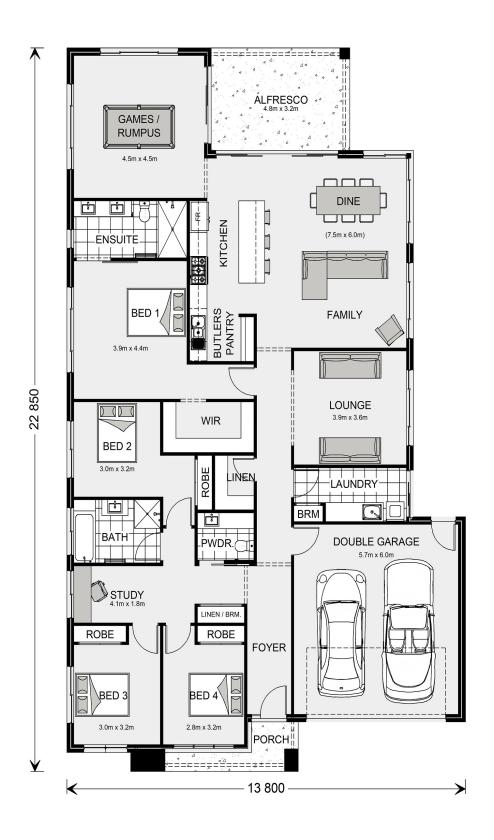

## **Broadbeach 270**

Lot 1705 Peaceful Crescent, Strathfieldsaye

Land Area: 580 m<sup>2</sup>

Contact Callum O'Reilly on 0448 110 431

## Inclusions:

+ Garage & Living on the same side

<sup>\*</sup> Price listed is indicative only and does not include stamp duty, legal fees or conveyancing costs. Images may depict optional upgrades including fixtures, fencing, landscaping, features, facades, finishes and/or other items which are not included in the stated price. Further information overleaf. For further information, please talk to a New Homes Consultant or visit our website at https://www.gjgardner.com.au/house-and-land-pricing.