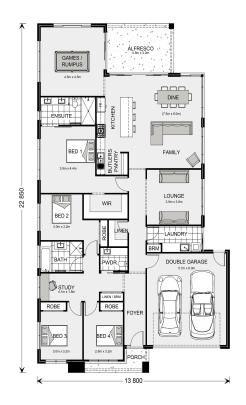

## **Broadbeach 270**

Lot 1705 Peaceful Crescent, Strathfieldsaye

Land Area: 580 m<sup>2</sup>

Contact Callum O'Reilly on 0448 110 431

## Inclusions:

+ Garage & Living on the same side

<sup>\*</sup> Price listed is indicative only and does not include stamp duty, legal fees or conveyancing costs. Images may depict optional upgrades including fixtures, fencing, landscaping, features, facades, finishes and/or other items which are not included in the stated price. Further information overleaf. For further information, please talk to a New Homes Consultant or visit our website at https://www.gjgardner.com.au/house-and-land-pricing.