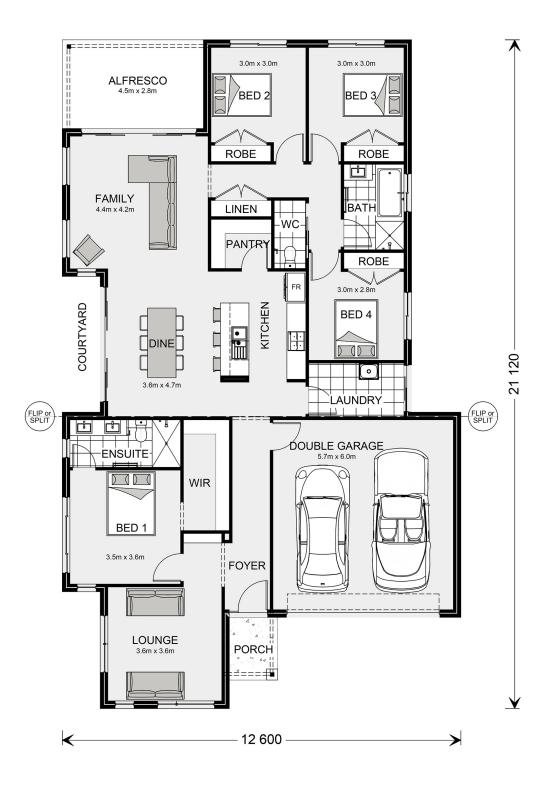

## **Blackwood 220**

⊨ 4 🗁 2 🚍 2

## Inclusions:

- + Driveway & Crossover
- + Evaporative Cooling & 20 LED Lights
- + 900mm Westinghouse Appliances. Solar PV Included.
- + Premium Carpet & 5mm Vinyl Plank
- + Developer offer included
- + H1 Slab & 2.0m deep Screw Piles Inc

 ALFESSO
 BED I
 BED I
 BED I

 INNE
 INNE
 BED I
 BED I
 BED I

 INNE
 INNE
 INNE
 BED I
 INNE

 INNE
 INNE
 INNE
 INNE
 INNE

\* Price listed is indicative only and does not include stamp duty, legal fees or conveyancing costs. Images may depict optional upgrades including fixtures, fencing, landscaping, features, facades, finishes and/or other items which are not included in the stated price. Further information overleaf. For further information, please talk to a New Homes Consultant or visit our website at https://www.gjgardner.com.au/house-and-land-pricing.