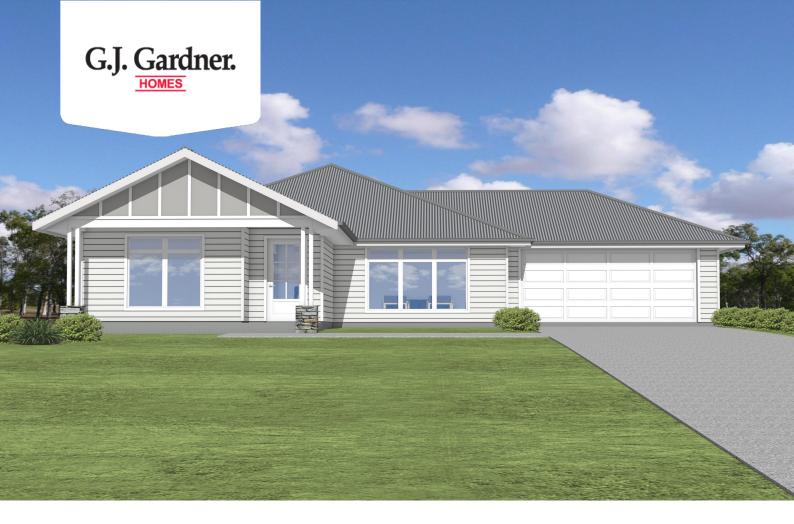

## **Edgewater 265**

⊨ 4 🗁 2.5 🚍 2

## Lot 19 Trenchard Street, Woodend

Land Area: 1270 m<sup>2</sup>

Contact Tegan Page on 0418 696 009

\* Price listed is indicative only and does not include stamp duty, legal fees or conveyancing costs. Images may depict optional upgrades including fixtures, fencing, landscaping, features, facades, finishes and/or other items which are not included in the stated price. Further information overleaf. For further information, please talk to a New Homes Consultant or visit our website at https://www.gjgardner.com.au/house-and-land-pricing.