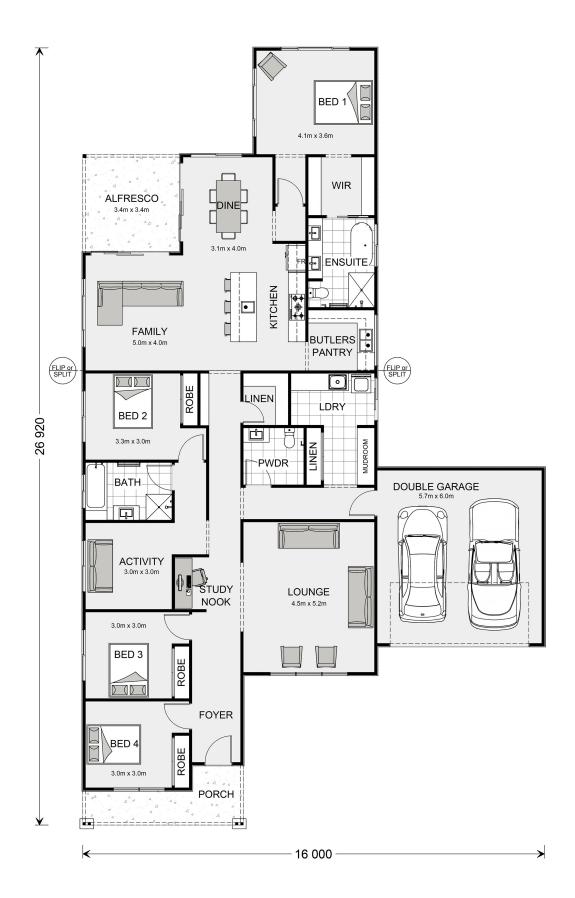

## **Edgewater 265**

⊨ 4 🗁 2.5 🚍 2

## Inclusions:

- + 2700 Ceilings
- + Full Electric Home Heat Pump HWS, Duct Reverse Cycle Heating
- & Cooling, Induction Cooktop, LED Downlights
- + Tassie Oak Solid Timber Flooring & Cat 3 Carpet
- + Estate Requirements, Water Tank, 6kw PV Solar, Full Exposed Agg Driveway
- + Window Coverings Plantation Shutters, Sheers, Block Out Roller Blinds
- + Kitchen Bin, Clothesline, Letterbox, TV Antenna

\* Package price is based on Edgewater 265 standard floor plan and standard façade (may be smaller than façade shown). Package may be subject to developer's design review panel, council final approval and G.J. Gardner Homes procedure of purchase. Package price excludes stamp duty on land, legal fees and conveyancing costs (including 6 Legal/74189757\_2 transfer of title and searches). Prices are current as of December 21, 2024 and are inclusive of GST. Prices may change without notice. Packages are subject to availability. Package subject to two separate contracts relating to the building and the land respectively. Photographs may depict fixtures, finishes and features not supplied by G.J Gardner Homes. Excluded items may include but are not limited to landscaping items such as planter boxes, retaining walls, water features, pergolas, screens, driveways and decorative items such as fencing and outdoor kitchens or barbeques. Photographs may also depict inclusions not forming part of the standard design and which may be subject to additional costs. This design and illustration remains the property of G.J Gardner Homes and may not be reproduced in whole or in part without written consent. For detailed home pricing, please talk to a New Homes Consultant or visit our website at https://www.gjgardner.com.au/house-and-land-pricing. Bendigo Urban Investments Pty Ltd trading as G.J. Gardner Homes - Bendigo. Builders License CDB-U58150.