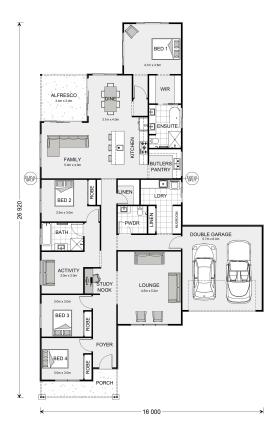

## **Edgewater 265**

⊨ 4 🗁 2.5 🚍 2

## Inclusions:

- + 2700 Ceilings
- + Full Electric Home Heat Pump HWS, Duct Reverse Cycle Heating
- & Cooling, Induction Cooktop, LED Downlights
- + Tassie Oak Solid Timber Flooring & Cat 3 Carpet
- + Estate Requirements, Water Tank, 6kw PV Solar, Full Exposed Agg Driveway
- + Window Coverings Plantation Shutters, Sheers, Block Out Roller Blinds
- + Kitchen Bin, Clothesline, Letterbox, TV Antenna

\* Package price is based on Edgewater 265 standard floor plan and standard façade (may be smaller than façade shown). Package may be subject to developer's design review panel, council final approval and G.J. Gardner Homes procedure of purchase. Package price excludes stamp duty on land, legal fees and conveyancing costs (including 6 Legal/74189757\_2 transfer of title and searches). Prices are current as of December 21, 2024 and are inclusive of GST. Prices may change without notice. Packages are subject to availability. Package subject to two separate contracts relating to the building and the land respectively. Photographs may depict fixtures, finishes and features not supplied by G.J Gardner Homes. Excluded items may include but are not limited to landscaping items such as planter boxes, retaining walls, water features, pergolas, screens, driveways and decorative items such as fencing and outdoor kitchens or barbeques. Photographs may also depict inclusions not forming part of the standard design and which may be subject to additional costs. This design and illustration remains the property of G.J Gardner Homes and may not be reproduced in whole or in part without written consent. For detailed home pricing, please talk to a New Homes Consultant or visit our website at https://www.gjgardner.com.au/house-and-land-pricing. Bendigo Urban Investments Pty Ltd trading as G.J. Gardner Homes - Bendigo. Builders License CDB-U58150.