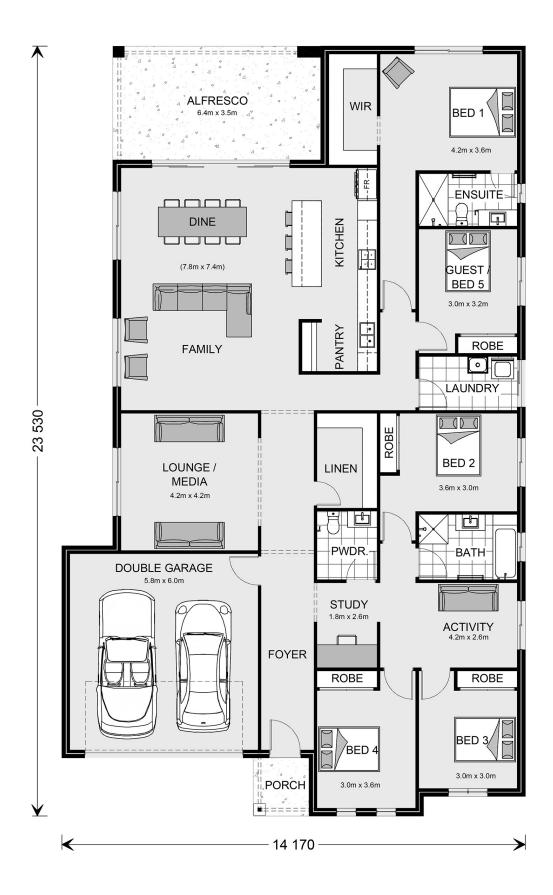

## **Broadwater 297**

⊨ 5 🗁 2.5 🚍 2

#### Inclusions:

- + 5 Bedroom Luxury Home In the Coridale Estate
- + Hamptons Facade and Colorbond Roof
- + Double Glazed Windows and Sliding Doors
- + Price hold till June 2025
- + BAL 12.5, NCC and 7 Star compliant
- + Price Excludes developer Rebate of \$30,000