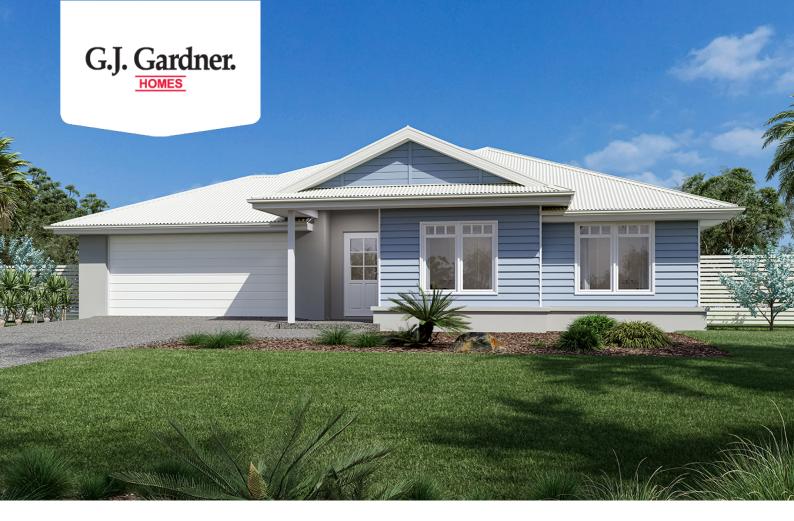

## **Broadwater 297**

⊨ 5 🗁 2.5 🚍 2

#### Inclusions:

- + 5 Bedroom Luxury Home In the Coridale Estate
- + Hamptons Facade and Colorbond Roof
- + Double Glazed Windows and Sliding Doors
- + Price hold till June 2025
- + BAL 12.5, NCC and 7 Star compliant
- + Price Excludes developer Rebate of \$30,000