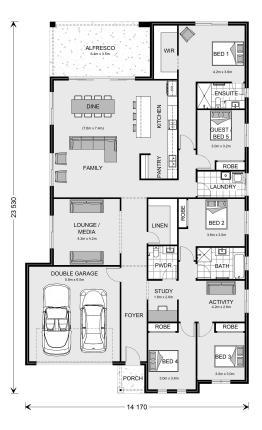

## **Broadwater 297**

⊨ 5 🗁 2.5 🚍 2

#### Inclusions:

- + 5 Bedroom Luxury Home In the Coridale Estate
- + Hamptons Facade and Colorbond Roof
- + Double Glazed Windows and Sliding Doors
- + Price hold till June 2025
- + BAL 12.5, NCC and 7 Star compliant
- + Price Excludes developer Rebate of \$30,000