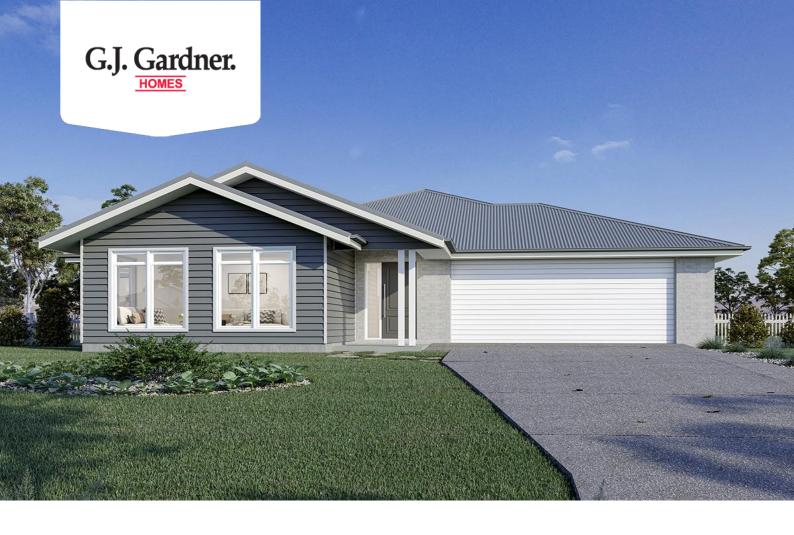

## Blackwood 220

Lot 19c Winter Valley, Winter Valley

Land Area: 512 m<sup>2</sup>

Contact Brenton Murray on 0409 235 462

## Inclusions:

- + Driveway & Crossover
- + H1 Slab & 2.0m deep Screw Piles Inc
- + Evaporative Cooling & 20 LED Lights
- + 900mm Westinghouse Appliances. Solar PV Included.
- + Premium Carpet & 5mm Vinyl Plank
- + Developer offer included