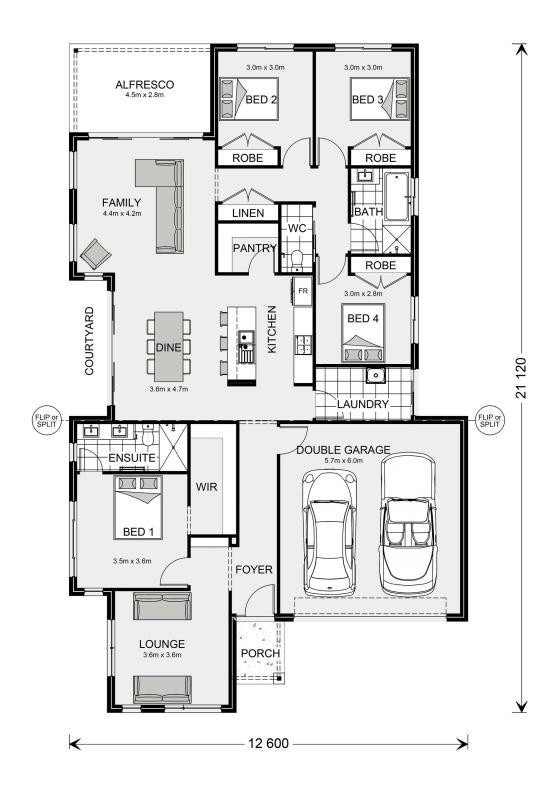

## Blackwood 220

Lot 19c Winter Valley, Winter Valley

Land Area: 512 m<sup>2</sup>

Contact Brenton Murray on 0409 235 462

## Inclusions:

- + Driveway & Crossover
- + H1 Slab & 2.0m deep Screw Piles Inc
- + Evaporative Cooling & 20 LED Lights
- + 900mm Westinghouse Appliances. Solar PV Included.
- + Premium Carpet & 5mm Vinyl Plank
- + Developer offer included