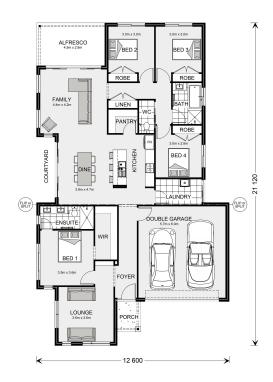

## Blackwood 220

Lot 19c Winter Valley, Winter Valley

Land Area: 512 m<sup>2</sup>

Contact Brenton Murray on 0409 235 462

## Inclusions:

- + Driveway & Crossover
- + H1 Slab & 2.0m deep Screw Piles Inc
- + Evaporative Cooling & 20 LED Lights
- + 900mm Westinghouse Appliances. Solar PV Included.
- + Premium Carpet & 5mm Vinyl Plank
- + Developer offer included