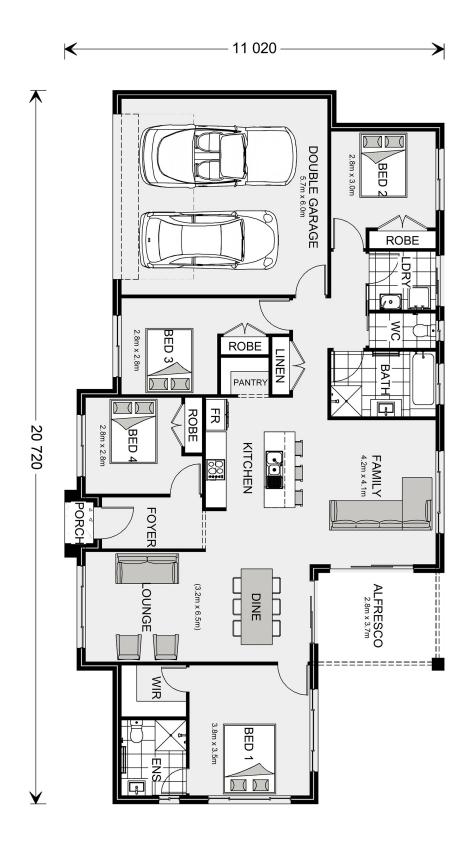

## Wishart 191

20 Brewster Road, Ararat

Land Area: 673 m<sup>2</sup>

Contact Shae Solomon on +61419444781

## Inclusions:

- + G.J. Gardner Homes "Express" Inclusions & "Urban" Facade
- + All Electric Home Including WEstinghouse Induction Cooking & Integrated Rangehood
- + Double Glazed Windows, Heating & Cooling & Solar Panels Included
- + Freestanding Bath & Shower Niche to Ensuite & Bathroom
- + Carpet, Tiles & Timber Look Vinyl Plank Flooring to Home
- + Fencing, Conrete Driveway, Water Tank & Much More Included