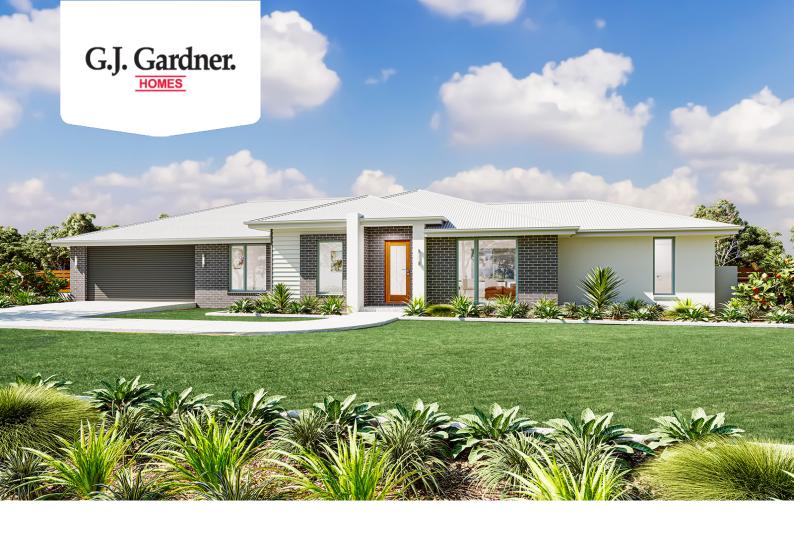

## **House & Land Package**

\$658,094\*

## Wishart 191

20 Brewster Road, Ararat

Land Area: 673 m<sup>2</sup>

Contact Shae Solomon on +61419444781

## Inclusions:

- + G.J. Gardner Homes "Express" Inclusions & "Urban" Facade
- + All Electric Home Including WEstinghouse Induction Cooking & Integrated Rangehood
- + Double Glazed Windows, Heating & Cooling & Solar Panels Included
- + Freestanding Bath & Shower Niche to Ensuite & Bathroom
- + Carpet, Tiles & Timber Look Vinyl Plank Flooring to Home
- + Fencing, Conrete Driveway, Water Tank & Much More Included