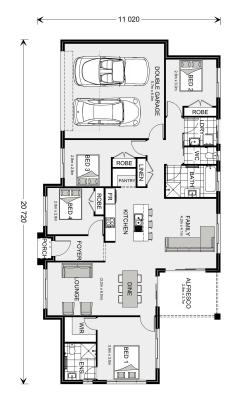

## Wishart 191

20 Brewster Road, Ararat

Land Area: 673 m<sup>2</sup>

Contact Shae Solomon on +61419444781

## Inclusions:

- + G.J. Gardner Homes "Express" Inclusions & "Urban" Facade
- + All Electric Home Including WEstinghouse Induction Cooking & Integrated Rangehood
- + Double Glazed Windows, Heating & Cooling & Solar Panels Included
- + Freestanding Bath & Shower Niche to Ensuite & Bathroom
- + Carpet, Tiles & Timber Look Vinyl Plank Flooring to Home
- + Fencing, Conrete Driveway, Water Tank & Much More Included