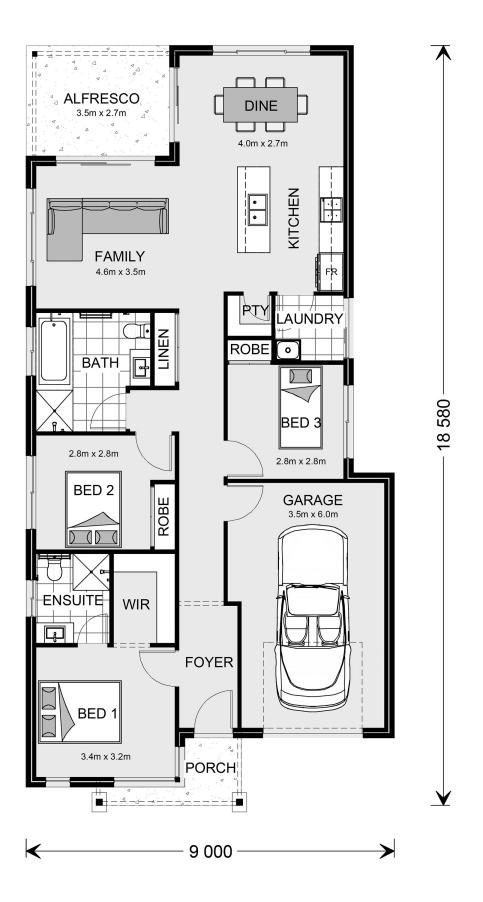

## Inclusions:

- + Executive Facade
- + Double Glazed Windows & Doors
- + 2550 Ceiling Height
- + Refrigerated Heating & Cooling
- + Floorcoverings
- + Site Allowance

ALFRESCO 3.6m x 2.7m FAMILY 4.0m x 3.5m BATH BATH BATH BED 2 2.8m x 2.8m FOYER FOYE