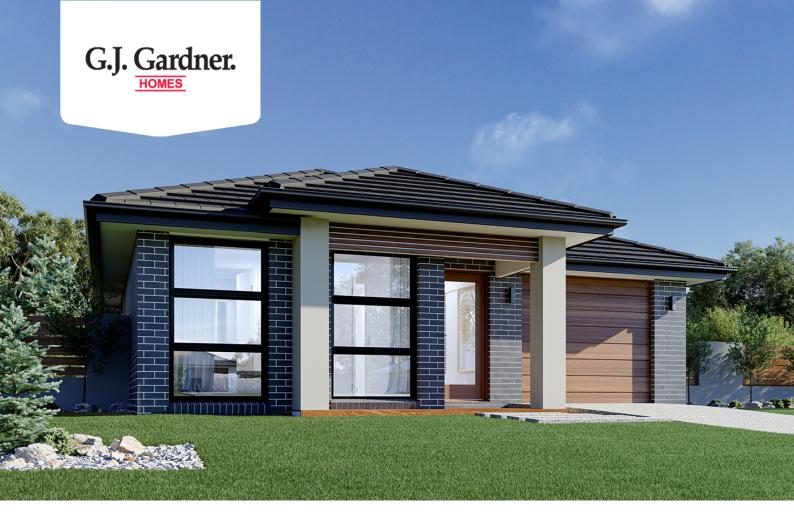

## **Kurrajong 150**

⊨ 3 🗁 2 🔂 1

## Inclusions:

- + Executive Facade
- + Double Glazed Windows & Doors
- + 2550 Ceiling Height
- + Refrigerated Heating & Cooling
- + Floorcoverings
- + Site Allowance

ALFRESCO 3.6m x 2.7m FAMILY 4.0m x 3.5m BATH BATH BATH BED 2 2.8m x 2.8m FOYER FOYE