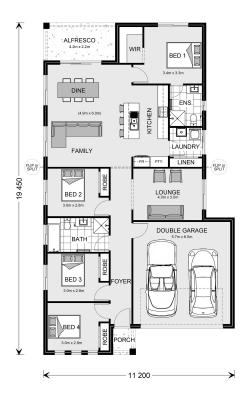

## **Edgecliff 190**

Lot 2 Jobs Gully Rd, Eaglehawk

Land Area: 650 m<sup>2</sup>

Contact Harrie Rixon on 0458 223 070

## Inclusions:

- + All floor coverings
- + Heating & Cooling
- + Double glazing to all windows & glass sliding doors
- + Alfresco & feature entry door included
- + Upgrade to 2550 ceiling height throughout
- + Site & Facade allowance