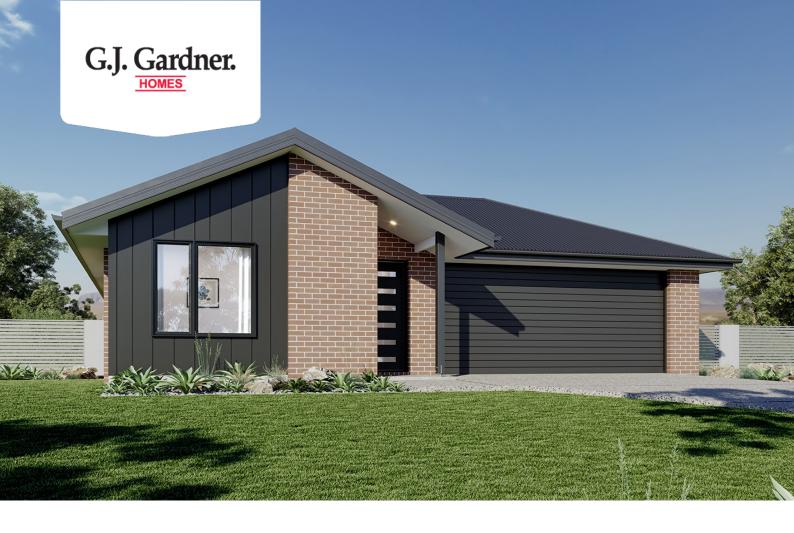

## **Edgecliff 190**

Lot 2 Jobs Gully Rd, Eaglehawk

Land Area: 650 m<sup>2</sup>

Contact Harrie Rixon on 0458 223 070

## Inclusions:

- + All floor coverings
- + Heating & Cooling
- + Double glazing to all windows & glass sliding doors
- + Alfresco & feature entry door included
- + Upgrade to 2550 ceiling height throughout
- + Site & Facade allowance