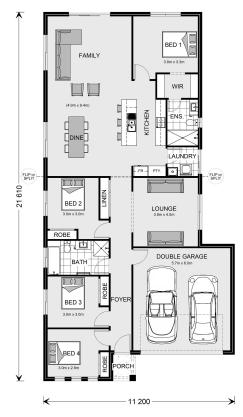

## **Edgecliff 207**

Lot 20 Langhorne Close, Eaglehawk

Land Area: 522 m<sup>2</sup>

Contact **Deb Wilson** on **0407 983 501** 

## Inclusions:

- + Double Glazed Windows & Doors
- + Ducted Gas Heating & Evaporative Cooling
- + 40m2 Concrete Driveway
- + Floorcoverings
- + Blockout Blinds to Windows (excludes wet areas)
- + Site Allowance