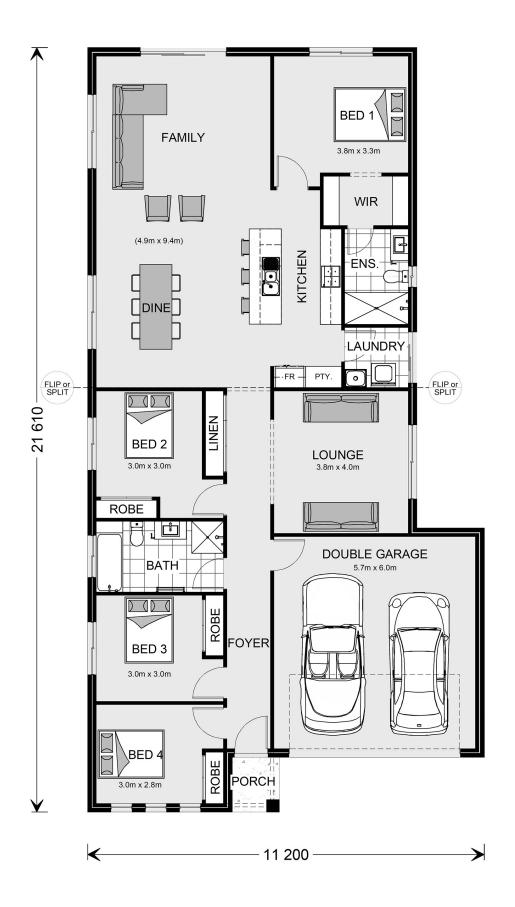

## **Edgecliff 207**

Lot 20 Langhorne Close, Eaglehawk

Land Area: 522 m<sup>2</sup>

Contact **Deb Wilson** on **0407 983 501** 

## Inclusions:

- + Double Glazed Windows & Doors
- + Ducted Gas Heating & Evaporative Cooling
- + 40m2 Concrete Driveway
- + Floorcoverings
- + Blockout Blinds to Windows (excludes wet areas)
- + Site Allowance