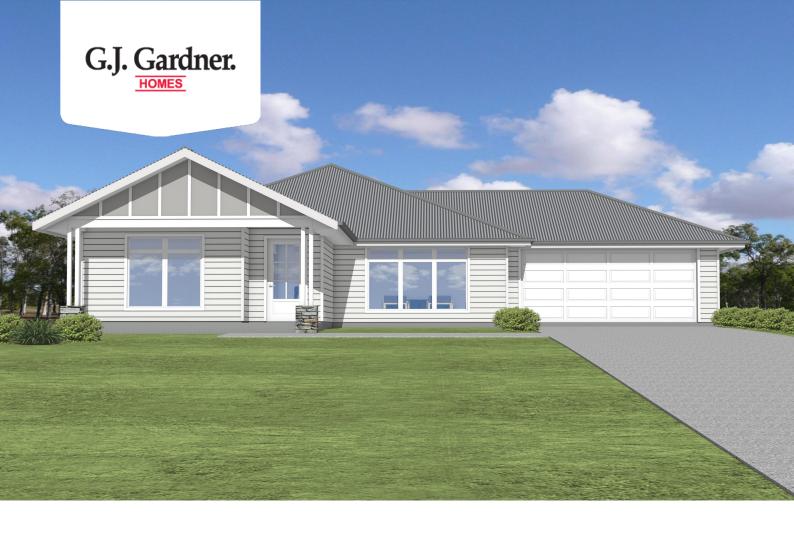

## **Edgewater 265**

Lot 20 Trenchard Street, Woodend

Land Area: 1334 m<sup>2</sup>

Contact Callum O'Reilly on 0448 110 431

## **Inclusions:**

- + Hamptons Facade
- + Raised Ceiling to the Main Living
- + Polished Concrete Floors & Hydronic In Slab Heating
- + Ducted Reverse Cycle Heating & Cooling
- + Site Works Allowance
- + Rhondda Park Convenants all taken care of