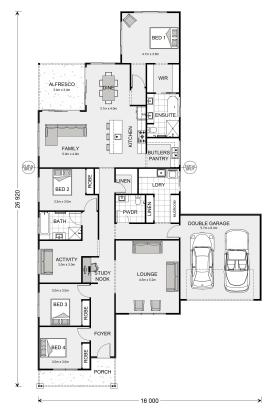

## **Edgewater 265**

Lot 20 Trenchard Street, Woodend

Land Area: 1334 m<sup>2</sup>

Contact Callum O'Reilly on 0448 110 431

## **Inclusions:**

- + Hamptons Facade
- + Raised Ceiling to the Main Living
- + Polished Concrete Floors & Hydronic In Slab Heating
- + Ducted Reverse Cycle Heating & Cooling
- + Site Works Allowance
- + Rhondda Park Convenants all taken care of