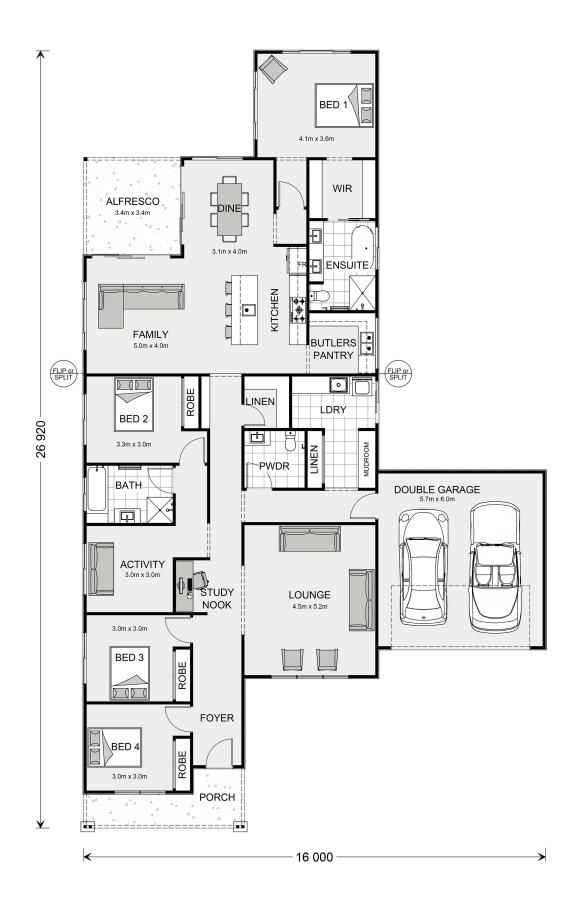

## **Edgewater 265**

Lot 20 Trenchard Street, Woodend

Land Area: 1334 m<sup>2</sup>

Contact Callum O'Reilly on 0448 110 431

## **Inclusions:**

- + Hamptons Facade
- + Raised Ceiling to the Main Living
- + Polished Concrete Floors & Hydronic In Slab Heating
- + Ducted Reverse Cycle Heating & Cooling
- + Site Works Allowance
- + Rhondda Park Convenants all taken care of