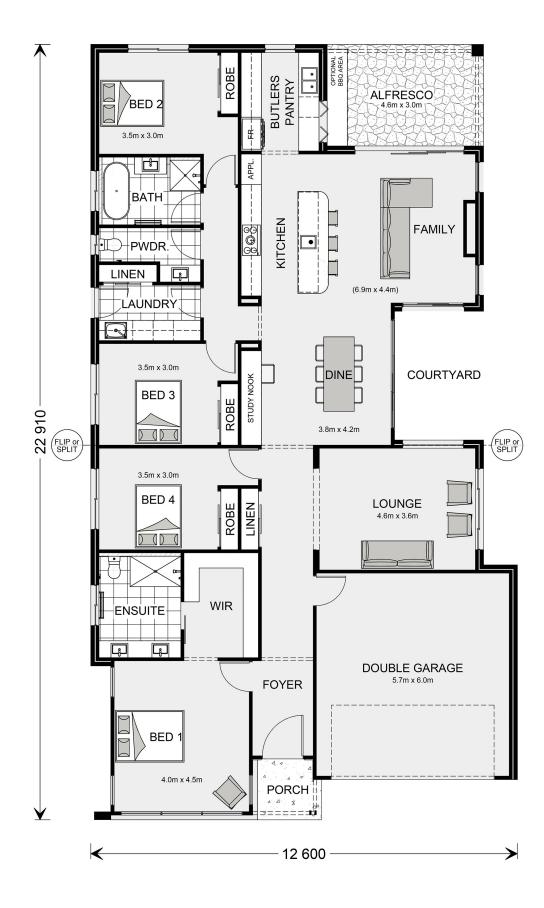

## Millbrook 254 Display

⊨ 4 🗁 2.5 🚍 2

Lot 20232 Bloomingburg road, Manor Lakes Land Area: 480 m<sup>2</sup>

## Inclusions:

- + Site coast Allowance, Council and Developer Guidelines
- + Upgraded Facade
- + Flooring Through out
- + Split System Heating and Cooling
- + 900mm Westinghouse Appliances
- + High Ceilings and Much More