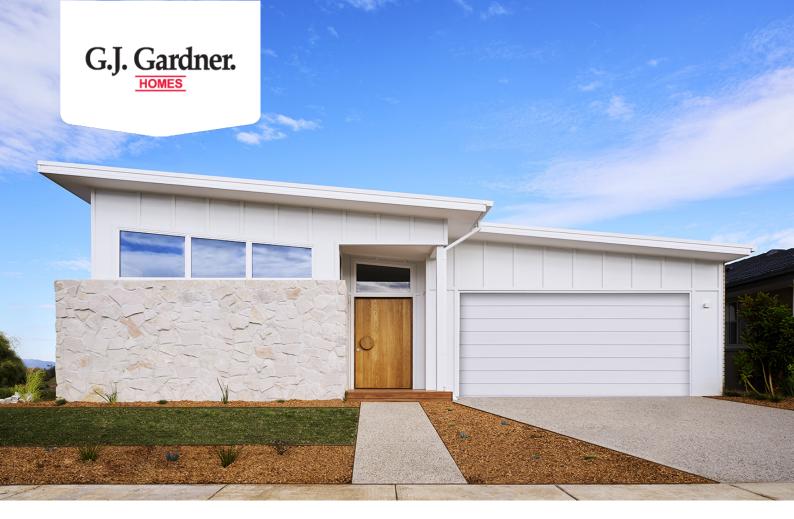

## Millbrook 254 Display

⊨ 4 🗁 2.5 🚍 2

Lot 20232 Bloomingburg road, Manor Lakes Land Area: 480 m<sup>2</sup>

## Inclusions:

- + Site coast Allowance, Council and Developer Guidelines
- + Upgraded Facade
- + Flooring Through out
- + Split System Heating and Cooling
- + 900mm Westinghouse Appliances
- + High Ceilings and Much More