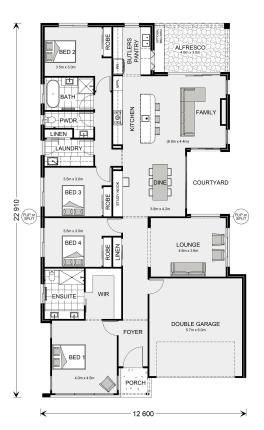

## Millbrook 254 Display

⊨ 4 🗁 2.5 🚍 2

Lot 20232 Bloomingburg road, Manor Lakes Land Area: 480 m<sup>2</sup>

## Inclusions:

- + Site coast Allowance, Council and Developer Guidelines
- + Upgraded Facade
- + Flooring Through out
- + Split System Heating and Cooling
- + 900mm Westinghouse Appliances
- + High Ceilings and Much More