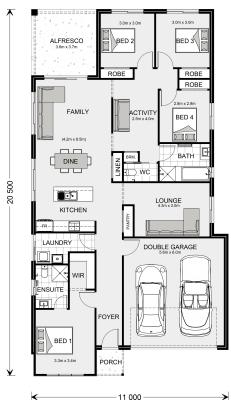

## Paluma 207

<sup>\*</sup> Package price is based on Paluma 207 standard floor plan and standard façade (may be smaller than façade shown). Package may be subject to developer's design review panel, council final approval and G.J. Gardner Homes procedure of purchase. Package price excludes stamp duty on land, legal fees and conveyancing costs (including 6 Legal/74189757\_2 transfer of title and searches). Prices are current as of December 26, 2024 and are inclusive of GST. Prices may change without notice. Packages are subject to availability. Package subject to two separate contracts relating to the building and the land respectively. Photographs may depict fixtures, finishes and features not supplied by G.J Gardner Homes. Excluded items may include but are not limited to landscaping items such as planter boxes, retaining walls, water features, pergolas, screens, driveways and decorative items such as fencing and outdoor kitchens or barbeques. Photographs may also depict inclusions not forming part of the standard design and which may be subject to additional costs. This design and illustration remains the property of G.J Gardner Homes and may not be reproduced in whole or in part without written consent. For detailed home pricing, please talk to a New Homes Consultant or visit our website at https://www.gjgardner.com.au/house-and-land-pricing. Ballarat Regional Developments Pty Ltd trading as G.J. Gardner Homes - Ballarat. Builders License CDB-U50435.