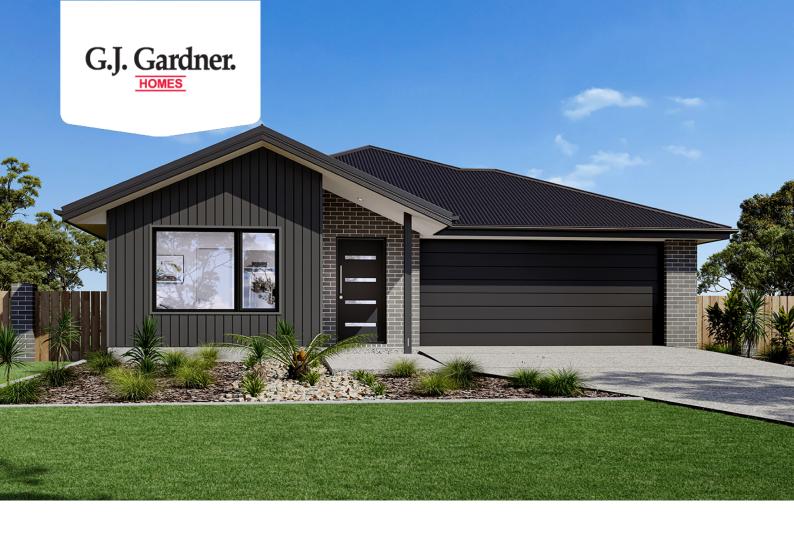

## Paluma 207

## Inclusions:

- + FIXED PRICE PACKAGE. Alpine Facade. 2.55 High Ceilings
- + H1 Slab & 2.0m deep Screw Piles Inc
- + Concrete Driveway to the road
- + Floorcoverings. LED lights x 20. Heating & Cooling included
- + Stone bench tops. Solar PV Included. Westinghouse Dishwasher
- + Developer offer included

<sup>\*</sup> Price listed is indicative only and does not include stamp duty, legal fees or conveyancing costs. Images may depict optional upgrades including fixtures, fencing, landscaping, features, facades, finishes and/or other items which are not included in the stated price. Further information overleaf. For further information, please talk to a New Homes Consultant or visit our website at https://www.gjgardner.com.au/house-and-land-pricing.