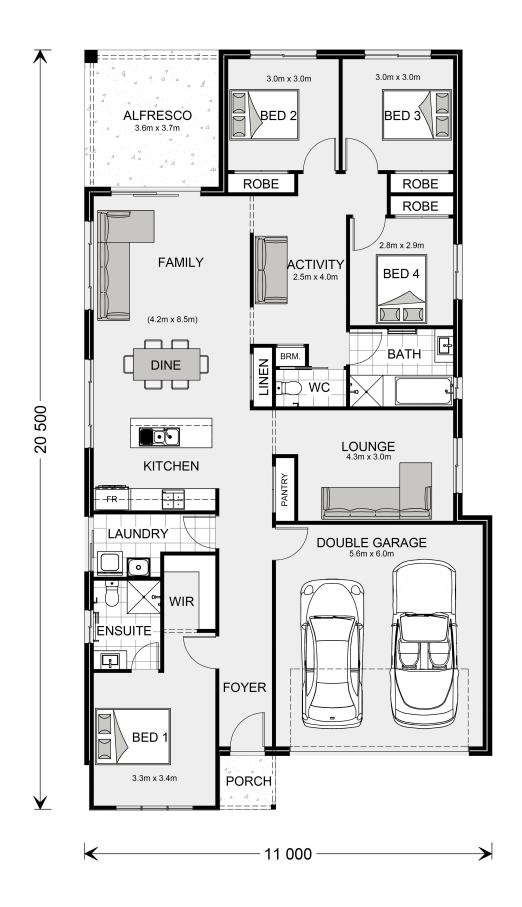

## Paluma 207

<sup>\*</sup> Package price is based on Paluma 207 standard floor plan and standard façade (may be smaller than façade shown). Package may be subject to developer's design review panel, council final approval and G.J. Gardner Homes procedure of purchase. Package price excludes stamp duty on land, legal fees and conveyancing costs (including 6 Legal/74189757\_2 transfer of title and searches). Prices are current as of December 26, 2024 and are inclusive of GST. Prices may change without notice. Packages are subject to availability. Package subject to two separate contracts relating to the building and the land respectively. Photographs may depict fixtures, finishes and features not supplied by G.J Gardner Homes. Excluded items may include but are not limited to landscaping items such as planter boxes, retaining walls, water features, pergolas, screens, driveways and decorative items such as fencing and outdoor kitchens or barbeques. Photographs may also depict inclusions not forming part of the standard design and which may be subject to additional costs. This design and illustration remains the property of G.J Gardner Homes and may not be reproduced in whole or in part without written consent. For detailed home pricing, please talk to a New Homes Consultant or visit our website at https://www.gjgardner.com.au/house-and-land-pricing. Ballarat Regional Developments Pty Ltd trading as G.J. Gardner Homes - Ballarat. Builders License CDB-U50435.