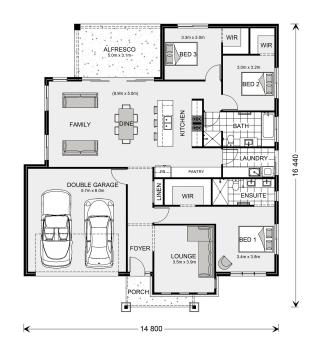

## **Glenview 210**

⊨ 3 🗁 2 🚍 2

Lot 207 Gilford Street, Marong

Land Area: 651 m<sup>2</sup>

Contact Justin Walsh on 0408 556 085