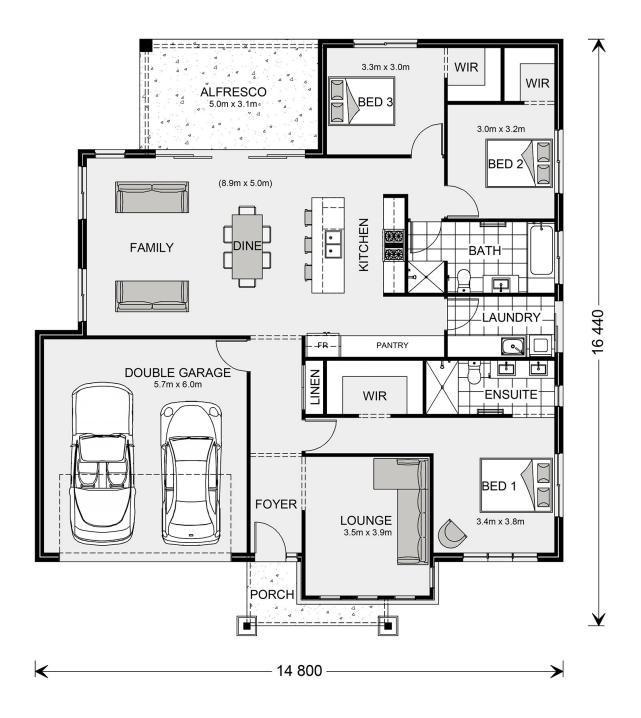

## **Glenview 210**

⊨ 3 🗁 2 🚍 2

Lot 207 Gilford Street, Marong

Land Area: 651 m<sup>2</sup>

Contact Justin Walsh on 0408 556 085