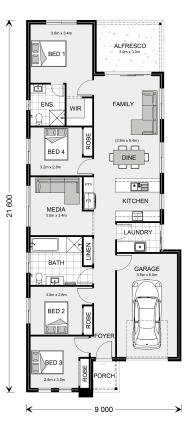

## Stoneleigh 175

⊨ 4 🗁 2 🖨 1

Lot 2225 Tuff Street, Werribee Land Area: 311 m<sup>2</sup>

## Inclusions:

- + Site cost Allowance, Council and Developer Guidelines
- + Upgraded Facade
- + 20mm Stone Benchtops to the Kitchen
- + Westinghouse Appliances
- + LED Downlights Through Out
- + Ducted Heating