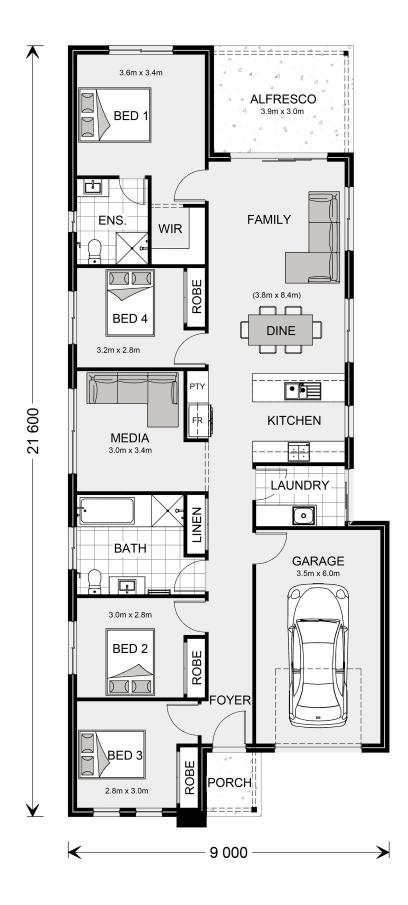

## Stoneleigh 175

⊨ 4 🗁 2 🖨 1

Lot 2225 Tuff Street, Werribee Land Area: 311 m<sup>2</sup>

## Inclusions:

- + Site cost Allowance, Council and Developer Guidelines
- + Upgraded Facade
- + 20mm Stone Benchtops to the Kitchen
- + Westinghouse Appliances
- + LED Downlights Through Out
- + Ducted Heating