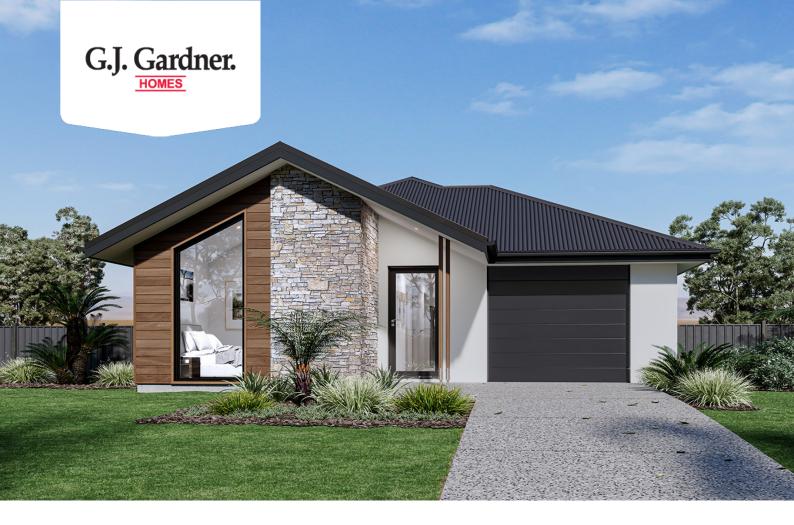

## Stoneleigh 175

⊨ 4 🗁 2 🖨 1

Lot 2225 Tuff Street, Werribee Land Area: 311 m<sup>2</sup>

## Inclusions:

- + Site cost Allowance, Council and Developer Guidelines
- + Upgraded Facade
- + 20mm Stone Benchtops to the Kitchen
- + Westinghouse Appliances
- + LED Downlights Through Out
- + Ducted Heating