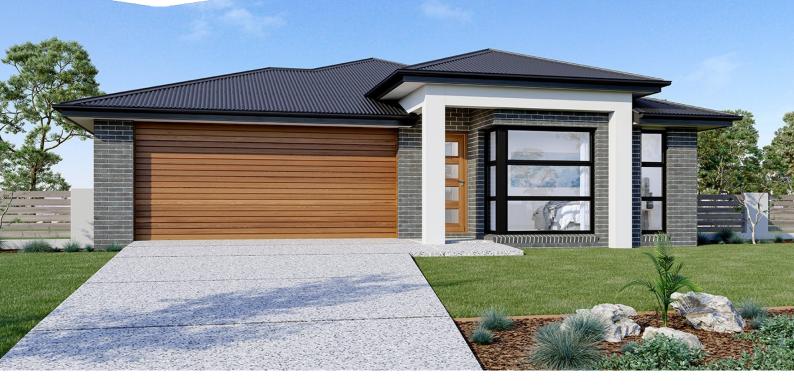

## Nova 190

⊨ 4 🗁 2 🚍 2

#### Inclusions:

- + Executive Facade
- + 2550 Ceiling Height
- + Ducted Gas Heating & Evaporative Cooling
- + Floorcoverings
- + Blockout Blinds to Windows (excludes wet areas)
- + Site Allowance

BED 3ED 2 ALFRESCO FAMILY \_wċ ROBE KITCHEN 18 810 Ŧ BED 4 LAUNDF DOUBLE GARAGE LINEN 6 WIR ENSUITE BED 1 11 050