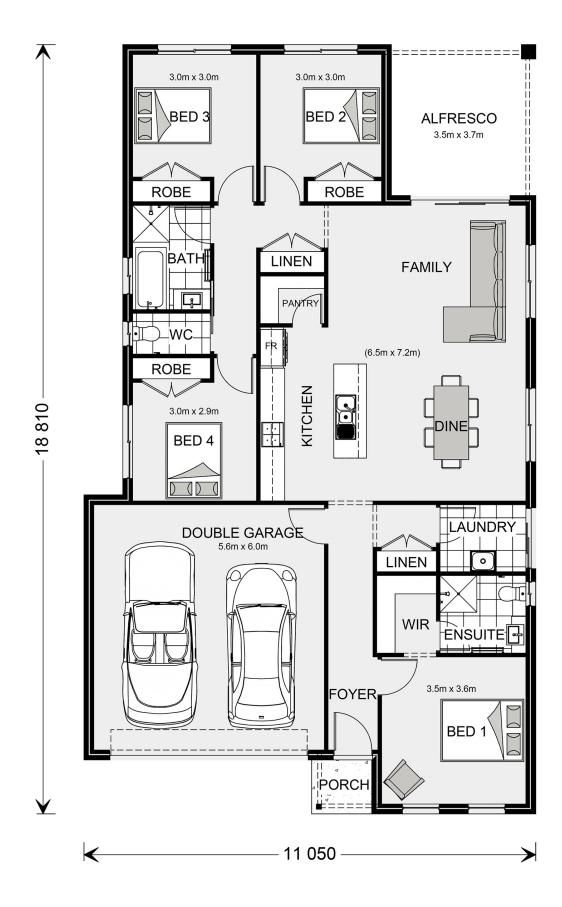

#### Inclusions:

- + Executive Facade
- + 2550 Ceiling Height
- + Ducted Gas Heating & Evaporative Cooling
- + Floorcoverings
- + Blockout Blinds to Windows (excludes wet areas)
- + Site Allowance

BED 3ED 2 ALFRESCO FAMILY \_wċ ROBE KITCHEN 18 810 Ŧ BED 4 LAUNDF DOUBLE GARAGE LINEN 6 WIR ENSUITE BED 1 11 050