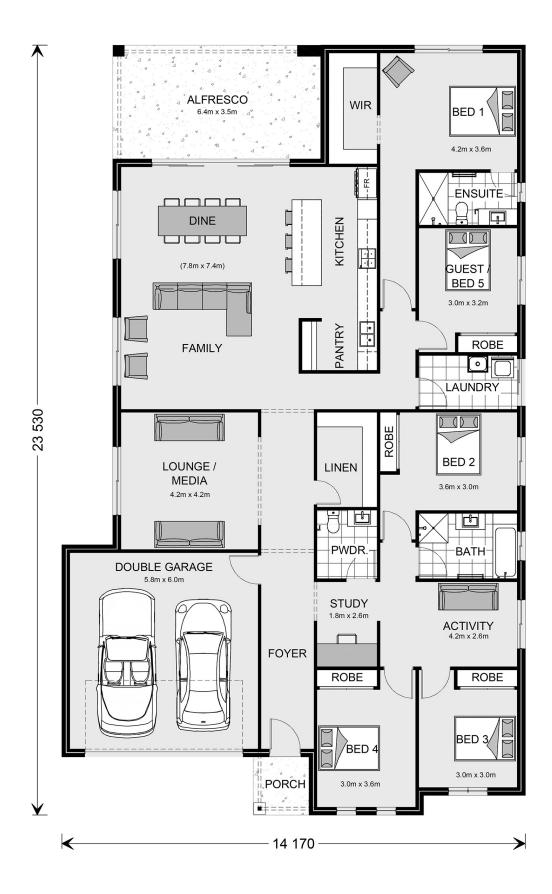

ALFRESCO ED ENSUIT 1 1 IEST BED 5 -0 AUNDR 23 530 BED 2 LOUNGE MEDIA 4.2m x 4.2m LINEN Ð BATH DOUBLE GARAG STUD ACTIVITY OYER ROBE 14 170

\* Price listed is indicative only and does not include stamp duty, legal fees or conveyancing costs. Images may depict optional upgrades including fixtures, fencing, landscaping, features, facades, finishes and/or other items which are not included in the stated price. Further information overleaf. For further information, please talk to a New Homes Consultant or visit our website at https://www.gjgardner.com.au/house-and-land-pricing.

\* Package price is based on Broadwater 297 standard floor plan and standard façade (may be smaller than façade shown). Package may be subject to developer's design review panel, council final approval and G.J. Gardner Homes procedure of purchase. Package price excludes stamp duty on land, legal fees and conveyancing costs (including 6 Legal/74189757\_2 transfer of title and searches). Prices are current as of December 26, 2024 and are inclusive of GST. Prices may change without notice. Packages are subject to availability. Package subject to two separate contracts relating to the building and the land respectively. Photographs may depict fixtures, finishes and features not supplied by G.J Gardner Homes. Excluded items may include but are not limited to landscaping items such as planter boxes, retaining walls, water features, pergolas, screens, driveways and decorative items such as fencing and outdoor kitchens or barbeques. Photographs may also depict inclusions not forming part of the standard design and which may be subject to additional costs. This design and illustration remains the property of G.J Gardner Homes and may not be reproduced in whole or in part without written consent. For detailed home pricing, please talk to a New Homes Consultant or visit our website at https://www.gigardner.com.au/house-and-land-pricing. Bendigo Urban Investments Pty Ltd trading as G.J. Gardner Homes - Bendigo. Builders License CDB-U58150.