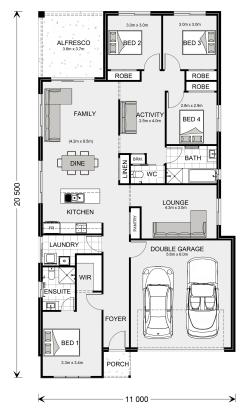

## Paluma 207

Lot 2809 Rowlagh Mews, Donnybrook

Land Area: 365 m<sup>2</sup>

Contact Livio Gamboni on 0414 016 380

## Inclusions:

- + Colour Concrete Driveway
- + Ducted heating & split system air conditioning.
- + Quality Floor coverings Throughout.
- + 7-star energy rating & NCC Compliant
- + Double-glazed windows and sliding doors
- + 2590mm (h) Ceilings