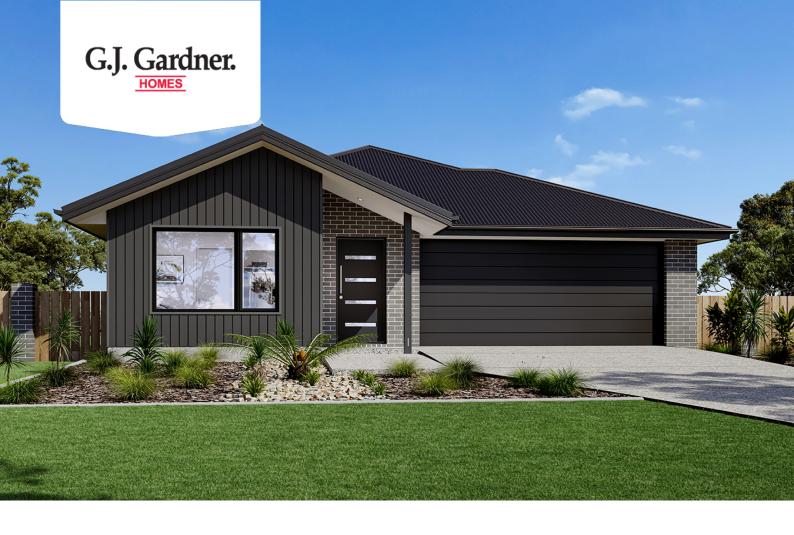

## **House & Land Package**

From \$734,840\*

## Paluma 207

Lot 2809 Rowlagh Mews, Donnybrook

Land Area: 365 m<sup>2</sup>

Contact Livio Gamboni on 0414 016 380

## Inclusions:

- + Colour Concrete Driveway
- + Ducted heating & split system air conditioning.
- + Quality Floor coverings Throughout.
- + 7-star energy rating & NCC Compliant
- + Double-glazed windows and sliding doors
- + 2590mm (h) Ceilings