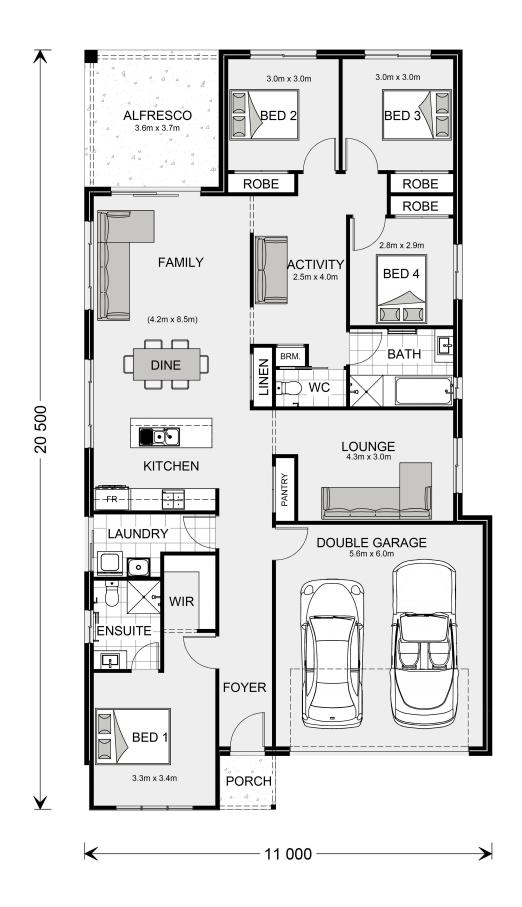

## Paluma 207

Lot 2809 Rowlagh Mews, Donnybrook

Land Area: 365 m<sup>2</sup>

Contact Livio Gamboni on 0414 016 380

## Inclusions:

- + Colour Concrete Driveway
- + Ducted heating & split system air conditioning.
- + Quality Floor coverings Throughout.
- + 7-star energy rating & NCC Compliant
- + Double-glazed windows and sliding doors
- + 2590mm (h) Ceilings