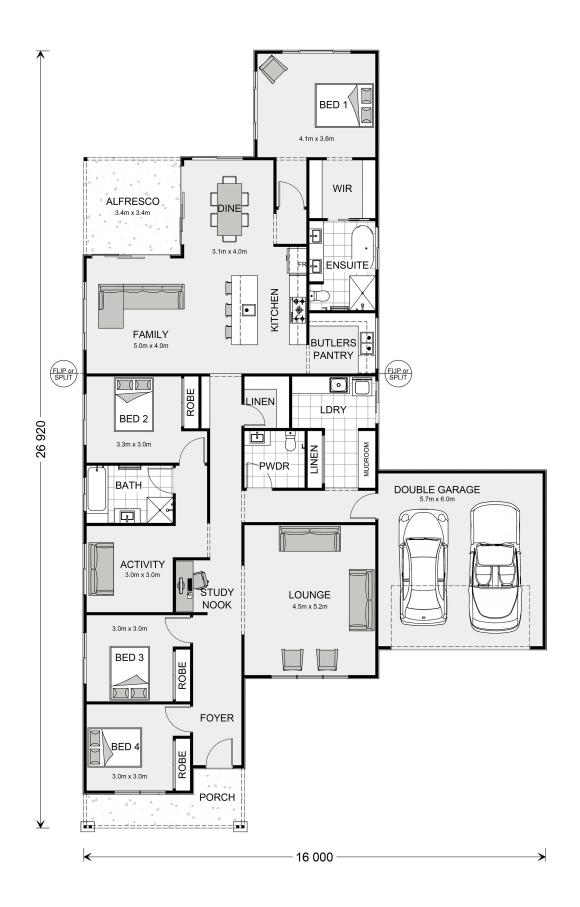

## **Edgewater 265**

Lot 3 Trenchard Street, Woodend

Land Area: 1270 m<sup>2</sup>

Contact Callum O'Reilly on 0448 110 431

## Inclusions:

- + 2700 Ceilings
- + Full Electric Home Heat Pump HWS, Duct Reverse Cycle Heating
- & Cooling, Induction Cooktop, LED Downlights
- + Tassie Oak Solid Timber Flooring & Cat 3 Carpet
- + Estate Requirements, Water Tank, 6kw PV Solar, Full Exposed Agg Driveway
- + Window Coverings Plantation Shutters, Sheers, Block Out Roller Blinds
- + Kitchen Bin, Clothesline, Letterbox, TV Antenna