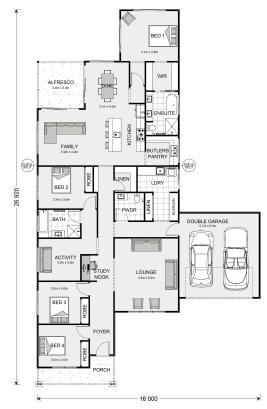

## **Edgewater 265**

Lot 3 Trenchard Street, Woodend

Land Area: 1270 m<sup>2</sup>

Contact Callum O'Reilly on 0448 110 431

## Inclusions:

- + 2700 Ceilings
- + Full Electric Home Heat Pump HWS, Duct Reverse Cycle Heating
- & Cooling, Induction Cooktop, LED Downlights
- + Tassie Oak Solid Timber Flooring & Cat 3 Carpet
- + Estate Requirements, Water Tank, 6kw PV Solar, Full Exposed Agg Driveway
- + Window Coverings Plantation Shutters, Sheers, Block Out Roller Blinds
- + Kitchen Bin, Clothesline, Letterbox, TV Antenna