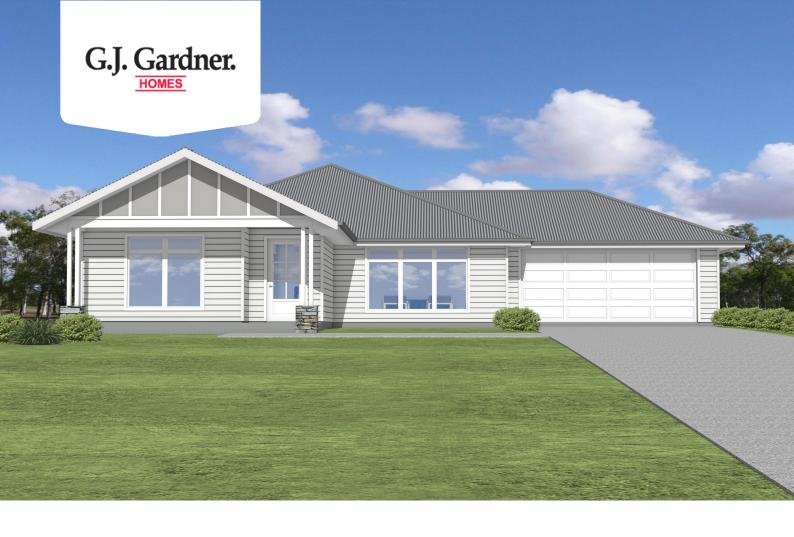

## **Edgewater 265**

Lot 3 Trenchard Street, Woodend

Land Area: 1270 m<sup>2</sup>

Contact Callum O'Reilly on 0448 110 431