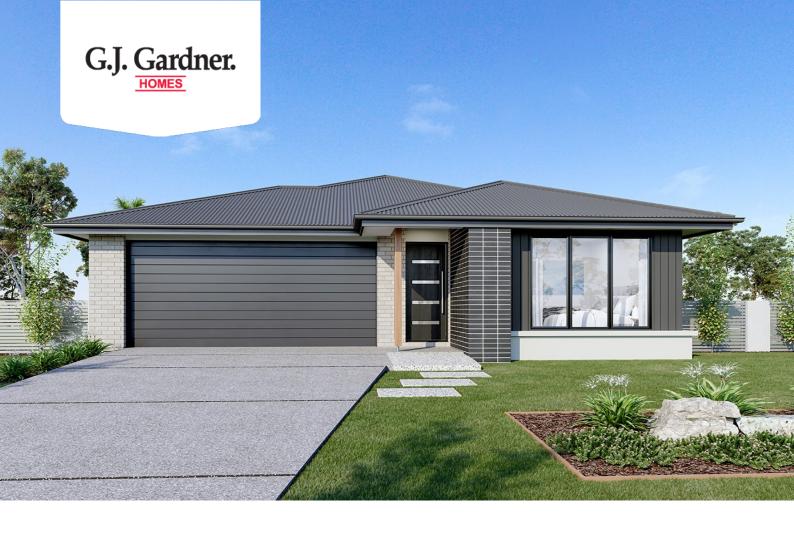

## **Nova 190**

Lot 3429 Dominion Drive, Burnside

Land Area: 374 m<sup>2</sup>

Contact Sophia Demertzis on 0451 795 096

## Inclusions:

- + Titled Land | Designer Inclusions
- + 2.7mt Ceiling Height | Upgraded Resort Facade
- + Upgraded Electrical | Upgraded Appliances | Stone Benchtops Included
- + Heating, Cooling and Flooring Included
- + Coloured Concrete Driveway and Rainwater Tank Included-DG's
- + Site Costs Allowance Included