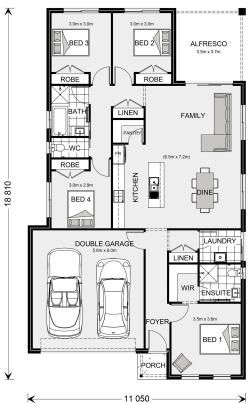

## **Nova 190**

Lot 3429 Dominion Drive, Burnside

Land Area: 374 m<sup>2</sup>

Contact Sophia Demertzis on 0451 795 096

## Inclusions:

- + Titled Land | Designer Inclusions
- + 2.7mt Ceiling Height | Upgraded Resort Facade
- + Upgraded Electrical | Upgraded Appliances | Stone Benchtops Included
- + Heating, Cooling and Flooring Included
- + Coloured Concrete Driveway and Rainwater Tank Included-DG's
- + Site Costs Allowance Included