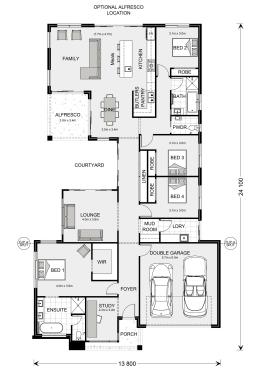

## OPTIONAL ALFRESCO LOCATION

\* Package price is based on Pomona 260 standard floor plan and standard façade (may be smaller than façade shown). Package may be subject to developer's design review panel, council final approval and G.J. Gardner Homes procedure of purchase. Package price excludes stamp duty on land, legal fees and conveyancing costs (including 6 Legal/74189757\_2 transfer of title and searches). Prices are current as of December 4, 2024 and are inclusive of GST. Prices may change without notice. Packages are subject to availability. Package subject to two separate contracts relating to the building and the land respectively. Photographs may depict fixtures, finishes and features not supplied by G.J Gardner Homes. Excluded items may include but are not limited to landscaping items such as planter boxes, retaining walls, water features, pergolas, screens, driveways and decorative items such as fencing and outdoor kitchens or barbeques. Photographs may also depict inclusions not forming part of the standard design and which may be subject to additional costs. This design and illustration remains the property of G.J Gardner Homes and may not be reproduced in whole or in part without written consent. For detailed home pricing, please talk to a New Homes Consultant or visit our website at https://www.gjgardner.com.au/house-and-land-pricing. DRJ Homes Pty Ltd trading as G.J. Gardner Homes - Yarra Range. Builders License CDB-U65562.