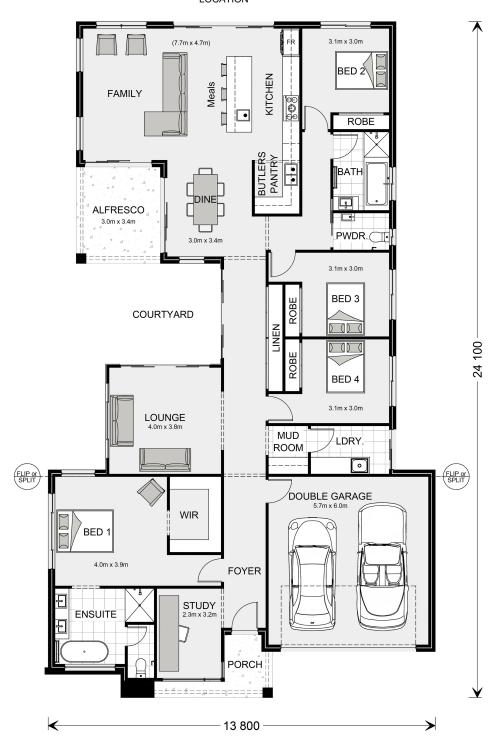

## OPTIONAL ALFRESCO LOCATION

\* Package price is based on Pomona 260 standard floor plan and standard façade (may be smaller than façade shown). Package may be subject to developer's design review panel, council final approval and G.J. Gardner Homes procedure of purchase. Package price excludes stamp duty on land, legal fees and conveyancing costs (including 6 Legal/74189757\_2 transfer of title and searches). Prices are current as of December 4, 2024 and are inclusive of GST. Prices may change without notice. Packages are subject to availability. Package subject to two separate contracts relating to the building and the land respectively. Photographs may depict fixtures, finishes and features not supplied by G.J Gardner Homes. Excluded items may include but are not limited to landscaping items such as planter boxes, retaining walls, water features, pergolas, screens, driveways and decorative items such as fencing and outdoor kitchens or barbeques. Photographs may also depict inclusions not forming part of the standard design and which may be subject to additional costs. This design and illustration remains the property of G.J Gardner Homes and may not be reproduced in whole or in part without written consent. For detailed home pricing, please talk to a New Homes Consultant or visit our website at https://www.gjgardner.com.au/house-and-land-pricing. DRJ Homes Pty Ltd trading as G.J. Gardner Homes - Yarra Range. Builders License CDB-U65562.