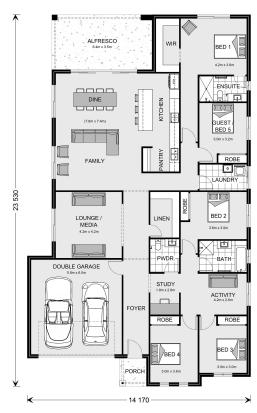

## **Broadwater 297**

**□** 5 **□** 2.5 **□** 2

Lot 4 Solera Court, Maiden Gully

Land Area: 1500 m<sup>2</sup>

Contact Deb Wilson on 0407 983 501

## **Inclusions:**

- + Resort Facade
- + Double Glazed Windows & Doors
- + 2550 Ceiling Height
- + Refrigerated Heating & Cooling
- + Floorcoverings
- + Site Allowance

<sup>\*</sup> Price listed is indicative only and does not include stamp duty, legal fees or conveyancing costs. Images may depict optional upgrades including fixtures, fencing, landscaping, features, facades, finishes and/or other items which are not included in the stated price. Further information overleaf. For further information, please talk to a New Homes Consultant or visit our website at https://www.gjgardner.com.au/house-and-land-pricing.