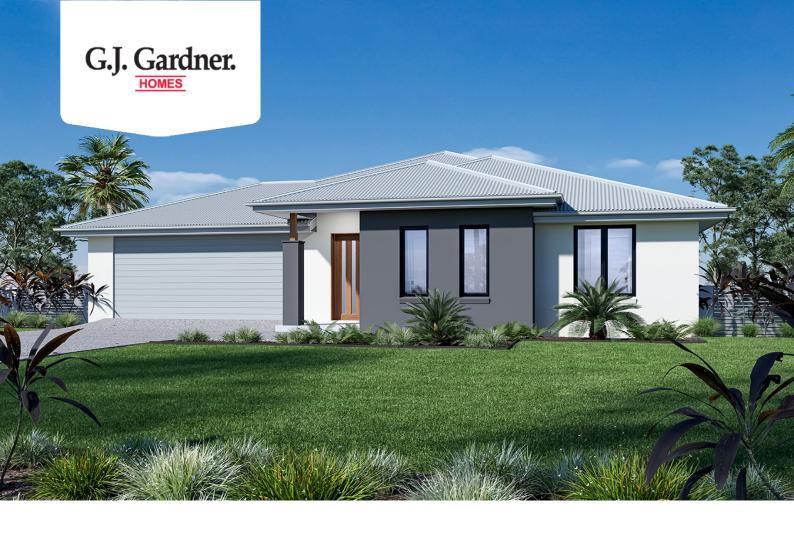

## **Broadwater 297**

**□** 5 **□** 2.5 **□** 2

Lot 4 Solera Court, Maiden Gully

Land Area: 1500 m<sup>2</sup>

Contact Deb Wilson on 0407 983 501

## **Inclusions:**

- + Resort Facade
- + Double Glazed Windows & Doors
- + 2550 Ceiling Height
- + Refrigerated Heating & Cooling
- + Floorcoverings
- + Site Allowance

<sup>\*</sup> Price listed is indicative only and does not include stamp duty, legal fees or conveyancing costs. Images may depict optional upgrades including fixtures, fencing, landscaping, features, facades, finishes and/or other items which are not included in the stated price. Further information overleaf. For further information, please talk to a New Homes Consultant or visit our website at https://www.gjgardner.com.au/house-and-land-pricing.