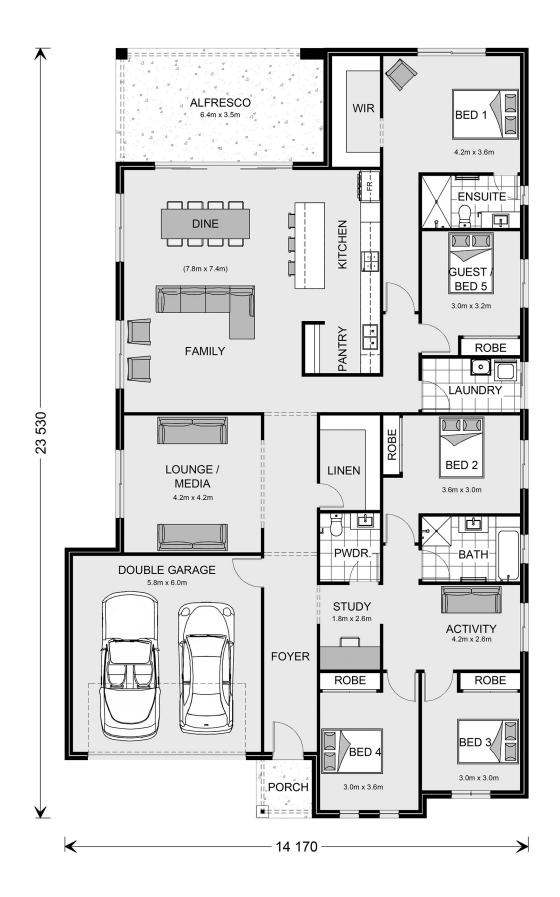

## **Broadwater 297**

**□** 5 **□** 2.5 **□** 2

Lot 4 Solera Court, Maiden Gully

Land Area: 1500 m<sup>2</sup>

Contact Deb Wilson on 0407 983 501

## **Inclusions:**

- + Resort Facade
- + Double Glazed Windows & Doors
- + 2550 Ceiling Height
- + Refrigerated Heating & Cooling
- + Floorcoverings
- + Site Allowance

<sup>\*</sup> Price listed is indicative only and does not include stamp duty, legal fees or conveyancing costs. Images may depict optional upgrades including fixtures, fencing, landscaping, features, facades, finishes and/or other items which are not included in the stated price. Further information overleaf. For further information, please talk to a New Homes Consultant or visit our website at https://www.gjgardner.com.au/house-and-land-pricing.