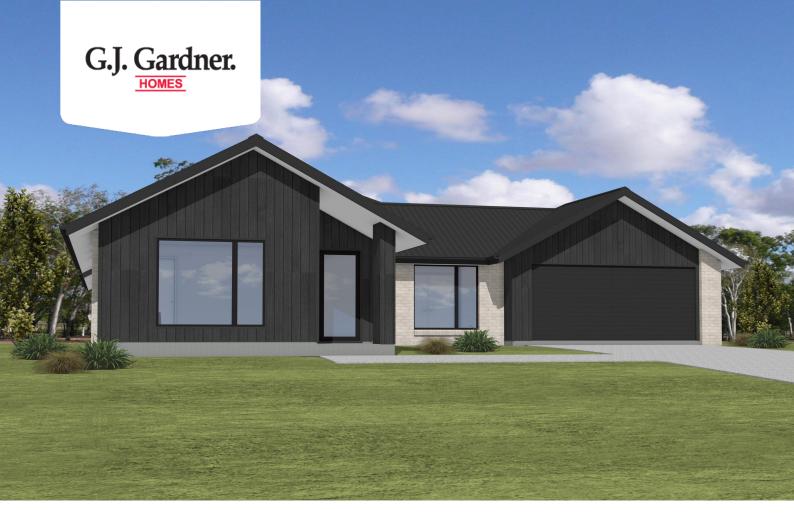

## Banksia 266

⊨ 5 🗁 2.5 🚍 2

Lot 4 Trenchard Street, Woodend

Land Area: 1334 m<sup>2</sup>

Contact Callum O'Reilly on 0448 110 431

## Inclusions:

- + 2700 Ceilings
- + Full Electric Home Heat Pump HWS, Duct Reverse Cycle Heating
- & Cooling, Induction Cooktop, LED Downlights
- + Polished Concrete Flooring & Cat 3 Carpet
- + Estate Requirements, Water Tank, 6kw PV Solar, Full Exposed Agg Driveway
- + Window Coverings Plantation Shutters, Sheers, Block Out Roller Blinds
- + Kitchen Bin, Clothesline, Letterbox, TV Antenna