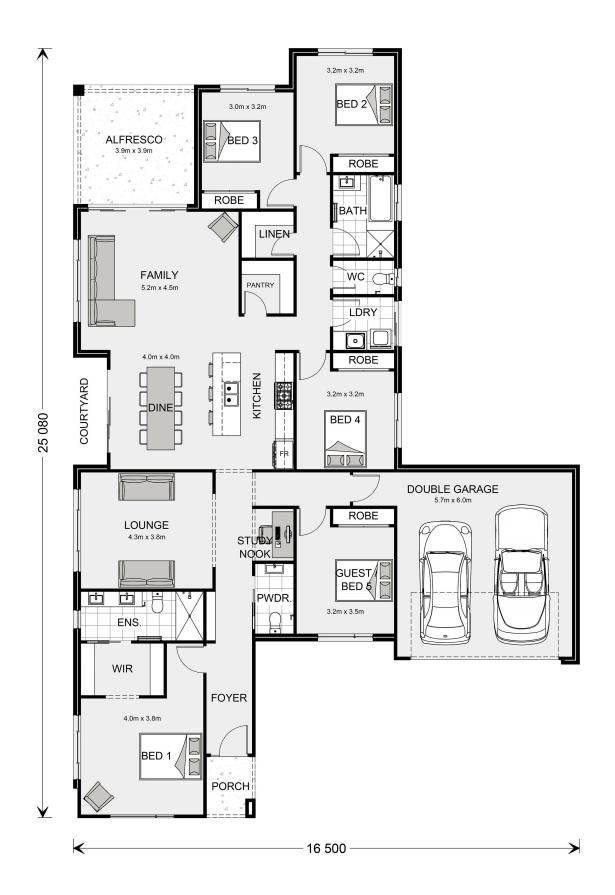

## Banksia 266

⊨ 5 🗁 2.5 🚍 2

Lot 4 Trenchard Street, Woodend

Land Area: 1334 m<sup>2</sup>

Contact Callum O'Reilly on 0448 110 431

## Inclusions:

- + 2700 Ceilings
- + Full Electric Home Heat Pump HWS, Duct Reverse Cycle Heating
- & Cooling, Induction Cooktop, LED Downlights
- + Polished Concrete Flooring & Cat 3 Carpet
- + Estate Requirements, Water Tank, 6kw PV Solar, Full Exposed Agg Driveway
- + Window Coverings Plantation Shutters, Sheers, Block Out Roller Blinds
- + Kitchen Bin, Clothesline, Letterbox, TV Antenna