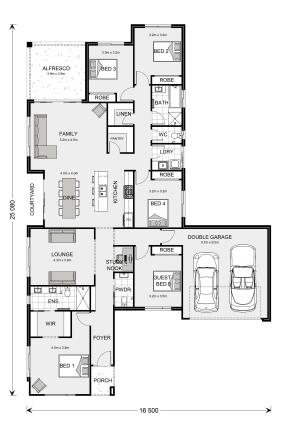

## Banksia 266

⊨ 5 🗁 2.5 🚍 2

Lot 4 Trenchard Street, Woodend

Land Area: 1334 m<sup>2</sup>

Contact Callum O'Reilly on 0448 110 431

## Inclusions:

- + 2700 Ceilings
- + Full Electric Home Heat Pump HWS, Duct Reverse Cycle Heating
- & Cooling, Induction Cooktop, LED Downlights
- + Polished Concrete Flooring & Cat 3 Carpet
- + Estate Requirements, Water Tank, 6kw PV Solar, Full Exposed Agg Driveway
- + Window Coverings Plantation Shutters, Sheers, Block Out Roller Blinds
- + Kitchen Bin, Clothesline, Letterbox, TV Antenna