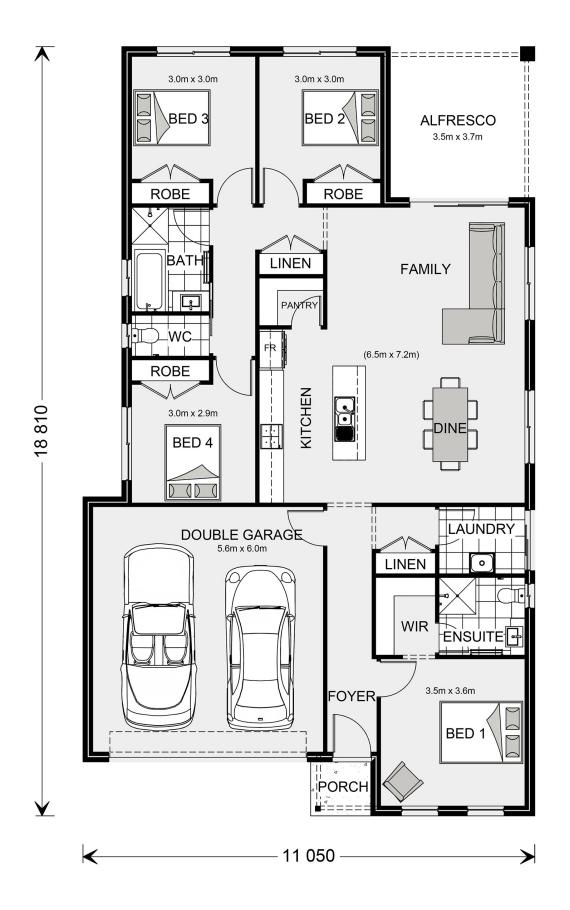

## **Nova 190**

Lot 504 Anaheim Avenue, Huntly

Land Area: 797 m<sup>2</sup>

Contact Justin Walsh on 0408 556 085

## Inclusions:

- + All floor coverings
- + Heating & Cooling
- + Double glazing to all windows & glass sliding doors
- + Alfresco & feature entry door included
- + Site and Facade allowance

<sup>\*</sup> Price listed is indicative only and does not include stamp duty, legal fees or conveyancing costs. Images may depict optional upgrades including fixtures, fencing, landscaping, features, facades, finishes and/or other items which are not included in the stated price. Further information overleaf. For further information, please talk to a New Homes Consultant or visit our website at https://www.gjgardner.com.au/house-and-land-pricing.

<sup>\*</sup> Package price is based on Nova 190 standard floor plan and standard façade (may be smaller than façade shown). Package may be subject to developer's design review panel, council final approval and G.J. Gardner Homes procedure of purchase. Package price excludes stamp duty on land, legal fees and conveyancing costs (including 6 Legal/74189757\_2 transfer of title and searches). Prices are current as of August 31, 2024 and are inclusive of GST. Prices may change without notice. Packages are subject to availability. Package subject to two separate contracts relating to the building and the land respectively. Photographs may depict fixtures, finishes and features not supplied by G.J Gardner Homes. Excluded items may include but are not limited to landscaping items such as planter boxes, retaining walls, water features, pergolas, screens, driveways and decorative items such as fencing and outdoor kitchens or barbeques. Photographs may also depict inclusions not forming part of the standard design and which may be subject to additional costs. This design and illustration remains the property of G.J Gardner Homes and may not be reproduced in whole or in part without written consent. For detailed home pricing, please talk to a New Homes Consultant or visit our website at https://www.gjgardner.com.au/house-and-land-pricing. Bendigo Urban Investments Pty Ltd trading as G.J. Gardner Homes - Bendigo. Builders License CDB-U58150.