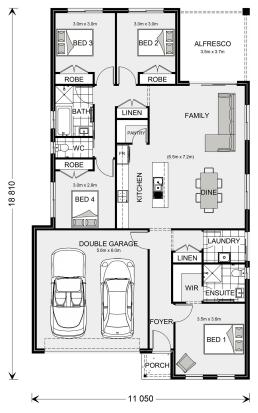

## **Nova 190**

Lot 504 Anaheim Avenue, Huntly

Land Area: 797 m<sup>2</sup>

Contact Justin Walsh on 0408 556 085

## Inclusions:

- + All floor coverings
- + Heating & Cooling
- + Double glazing to all windows & glass sliding doors
- + Alfresco & feature entry door included
- + Site and Facade allowance

<sup>\*</sup> Price listed is indicative only and does not include stamp duty, legal fees or conveyancing costs. Images may depict optional upgrades including fixtures, fencing, landscaping, features, facades, finishes and/or other items which are not included in the stated price. Further information overleaf. For further information, please talk to a New Homes Consultant or visit our website at https://www.gjgardner.com.au/house-and-land-pricing.

<sup>\*</sup> Package price is based on Nova 190 standard floor plan and standard façade (may be smaller than façade shown). Package may be subject to developer's design review panel, council final approval and G.J. Gardner Homes procedure of purchase. Package price excludes stamp duty on land, legal fees and conveyancing costs (including 6 Legal/74189757\_2 transfer of title and searches). Prices are current as of August 31, 2024 and are inclusive of GST. Prices may change without notice. Packages are subject to availability. Package subject to two separate contracts relating to the building and the land respectively. Photographs may depict fixtures, finishes and features not supplied by G.J Gardner Homes. Excluded items may include but are not limited to landscaping items such as planter boxes, retaining walls, water features, pergolas, screens, driveways and decorative items such as fencing and outdoor kitchens or barbeques. Photographs may also depict inclusions not forming part of the standard design and which may be subject to additional costs. This design and illustration remains the property of G.J Gardner Homes and may not be reproduced in whole or in part without written consent. For detailed home pricing, please talk to a New Homes Consultant or visit our website at https://www.gjgardner.com.au/house-and-land-pricing. Bendigo Urban Investments Pty Ltd trading as G.J. Gardner Homes - Bendigo. Builders License CDB-U58150.