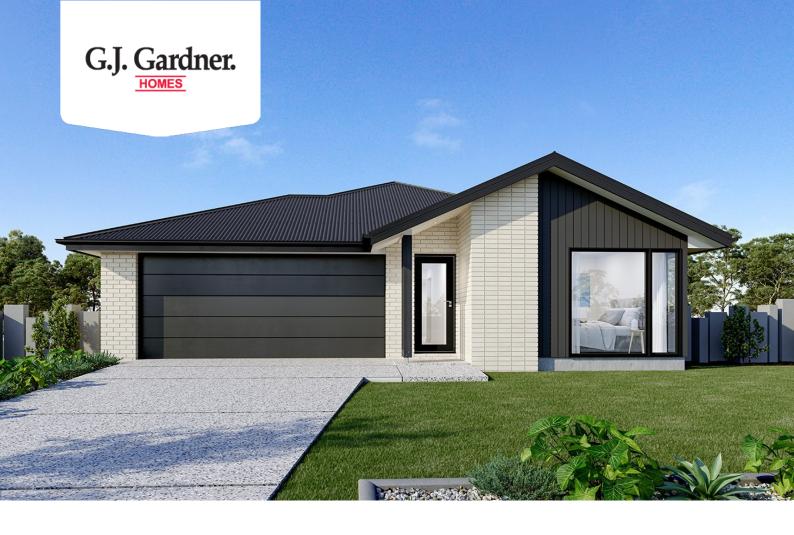

## **Nova 190**

Lot 504 Anaheim Avenue, Huntly

Land Area: 797 m<sup>2</sup>

Contact Justin Walsh on 0408 556 085

## Inclusions:

- + All floor coverings
- + Heating & Cooling
- + Double glazing to all windows & glass sliding doors
- + Alfresco & feature entry door included
- + Site and Facade allowance

<sup>\*</sup> Price listed is indicative only and does not include stamp duty, legal fees or conveyancing costs. Images may depict optional upgrades including fixtures, fencing, landscaping, features, facades, finishes and/or other items which are not included in the stated price. Further information overleaf. For further information, please talk to a New Homes Consultant or visit our website at https://www.gjgardner.com.au/house-and-land-pricing.