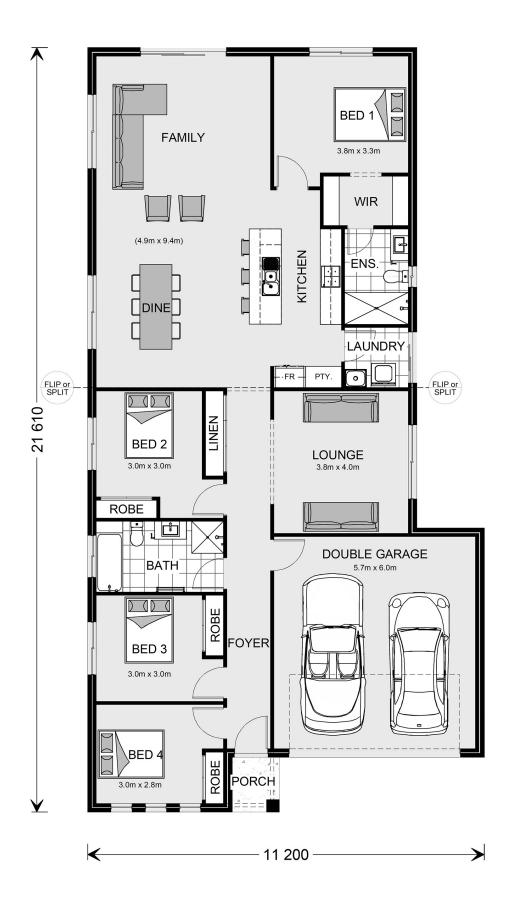

## **Edgecliff 207**

⊨ 4 🗁 2 🚍 2

Lot 522 Argyle Drive, Mernda

Land Area: 350 m<sup>2</sup>

Contact Livio Gamboni on 0414 016 380

## Inclusions:

- + Double-glazed windows and sliding doors
- + Ducted heating & split system air conditioning.
- + Quality Floor coverings Throughout.
- + Colour Concrete Driveway
- + 2550 High Ceiling Throughout
- + 7-star energy rating & NCC Compliant