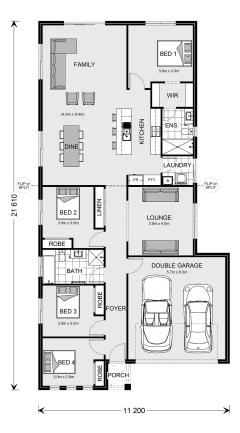

## **Edgecliff 207**

⊨ 4 🗁 2 🚍 2

Lot 522 Argyle Drive, Mernda

Land Area: 350 m<sup>2</sup>

Contact Livio Gamboni on 0414 016 380

## Inclusions:

- + Double-glazed windows and sliding doors
- + Ducted heating & split system air conditioning.
- + Quality Floor coverings Throughout.
- + Colour Concrete Driveway
- + 2550 High Ceiling Throughout
- + 7-star energy rating & NCC Compliant