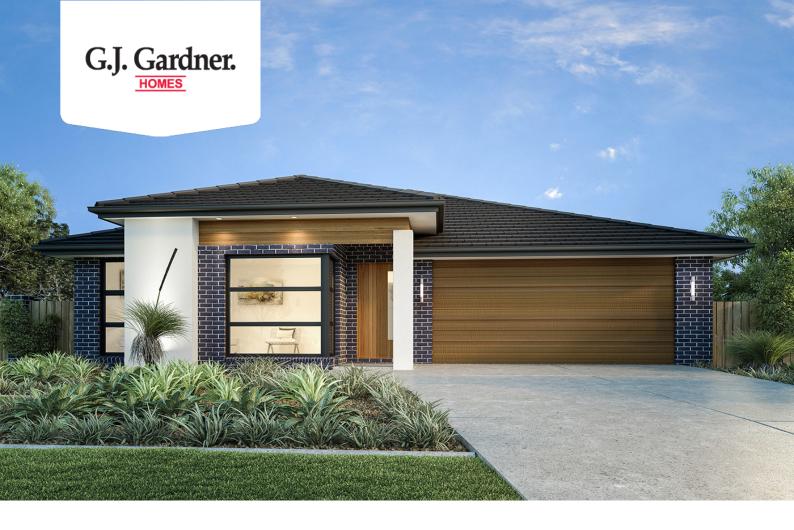

## **Brookfield 210**

Lot 540 Boundary, Armstrong Creek

Land Area: 512 m<sup>2</sup>

Contact Jason Draper on 0447525626

## Inclusions:

- + Executive facade
- + Colorbond Roof
- + Double Glazed Windows and Sliding Doors
- + Carpet & Vinyl Plank Flooring throughout
- + H2 Slab upgrade Allowance
- + Power UP all electric promotion Included\*