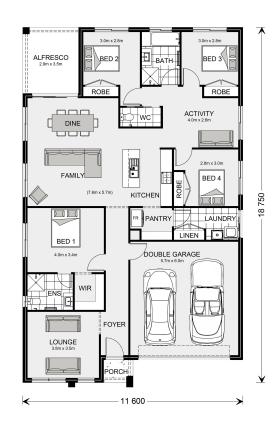

## **Brookfield 210**

Lot 540 Boundary, Armstrong Creek

Land Area: 512 m<sup>2</sup>

Contact Jason Draper on 0447525626

## Inclusions:

- + Executive facade
- + Colorbond Roof
- + Double Glazed Windows and Sliding Doors
- + Carpet & Vinyl Plank Flooring throughout
- + H2 Slab upgrade Allowance
- + Power UP all electric promotion Included\*