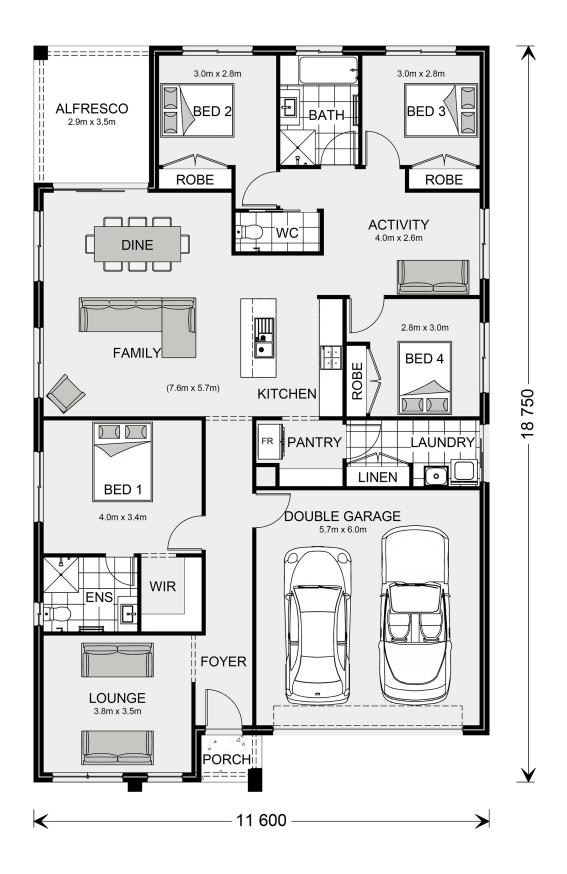

## **Brookfield 210**

Lot 540 Boundary, Armstrong Creek

Land Area: 512 m<sup>2</sup>

Contact Jason Draper on 0447525626

## Inclusions:

- + Executive facade
- + Colorbond Roof
- + Double Glazed Windows and Sliding Doors
- + Carpet & Vinyl Plank Flooring throughout
- + H2 Slab upgrade Allowance
- + Power UP all electric promotion Included\*