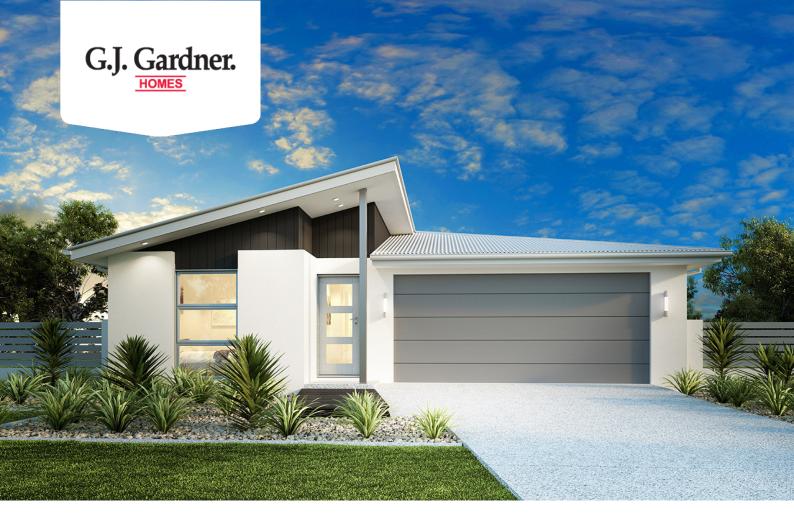

## Pacific 210

⊨ 4 🗁 2 🚍 2

## Inclusions:

- + Beach Facade
- + H1 Slab & 2.0m deep Screw Piles Inc
- + Concrete Driveway to the road
- + Floorcoverings. LED lights x 10. Ducted Heating included
- + Floorcoverings. LED lights x 10. Ducted Heating included
- + Developer approval included

ALFRESCO J20: 3.20: ALFRESCO J20: 4.20: 

\* Price listed is indicative only and does not include stamp duty, legal fees or conveyancing costs. Images may depict optional upgrades including fixtures, fencing, landscaping, features, facades, finishes and/or other items which are not included in the stated price. Further information overleaf. For further information, please talk to a New Homes Consultant or visit our website at https://www.gjgardner.com.au/house-and-land-pricing.