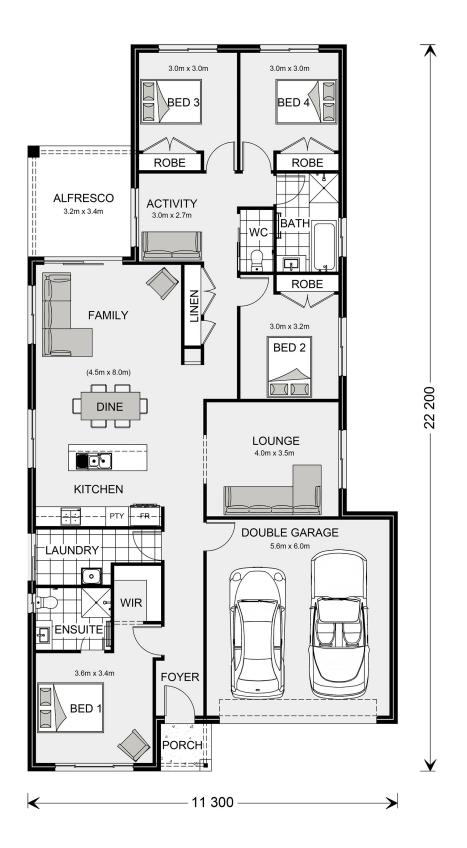

## Pacific 210

⊨ 4 🗁 2 🚍 2

\* Package price is based on Pacific 210 standard floor plan and standard façade (may be smaller than façade shown). Package may be subject to developer's design review panel, council final approval and G.J. Gardner Homes procedure of purchase. Package price excludes stamp duty on land, legal fees and conveyancing costs (including 6 Legal/74189757\_2 transfer of title and searches). Prices are current as of January 4, 2025 and are inclusive of GST. Prices may change without notice. Packages are subject to availability. Package subject to two separate contracts relating to the building and the land respectively. Photographs may depict fixtures, finishes and features not supplied by G.J Gardner Homes. Excluded items may include but are not limited to landscaping items such as planter boxes, retaining walls, water features, pergolas, screens, driveways and decorative items such as fencing and outdoor kitchens or barbeques. Photographs may also depict inclusions not forming part of the standard design and which may be subject to additional costs. This design and illustration remains the property of G.J Gardner Homes and may not be reproduced in whole or in part without written consent. For detailed home pricing, please talk to a New Homes Consultant or visit our website at https://www.gjgardner.com.au/house-and-land-pricing. Ballarat Regional Developments Pty Ltd trading as G.J. Gardner Homes - Ballarat. Builders License CDB-U50435.