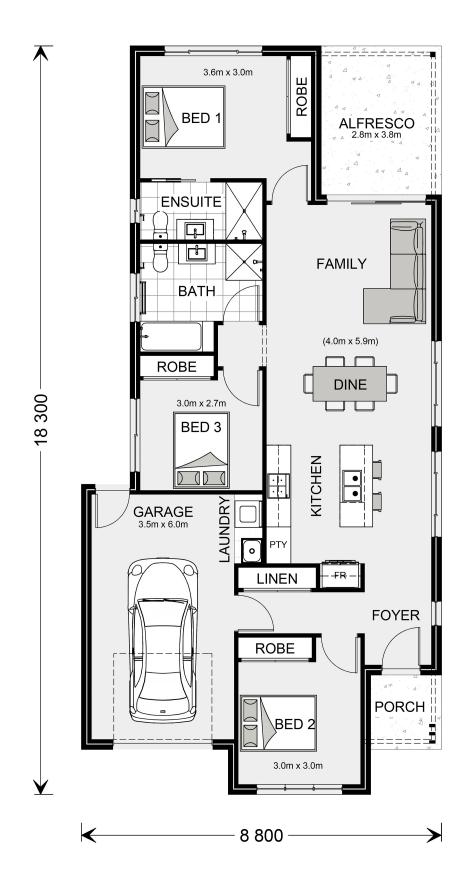

BED 1 ALFRESCO ENSUITE Ċ FAMILY BATH ROBE BED 3 GARAGE LINEN FOYER ROBE PORCH BED 8 800 4

18 300

\* Price listed is indicative only and does not include stamp duty, legal fees or conveyancing costs. Images may depict optional upgrades including fixtures, fencing, landscaping, features, facades, finishes and/or other items which are not included in the stated price. Further information overleaf. For further information, please talk to a New Homes Consultant or visit our website at https://www.gjgardner.com.au/house-and-land-pricing.