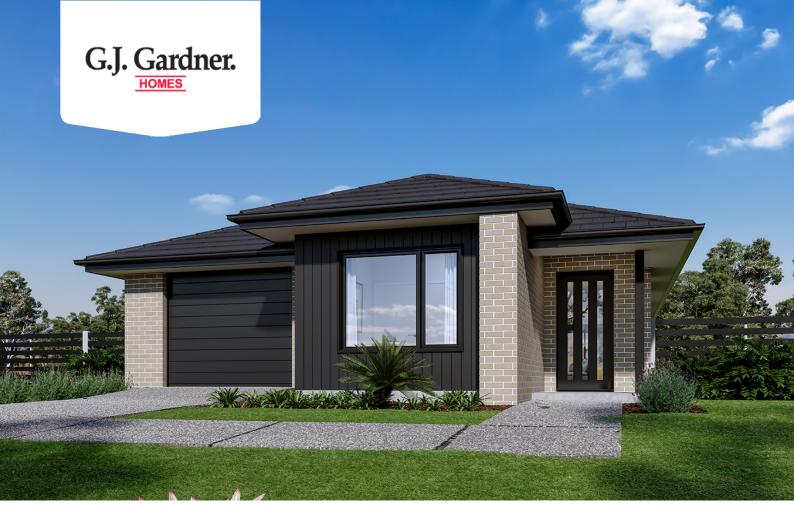

## Robina 142

⊨ 3 🗁 2 🔂 1

Lot 563 Hutchinson Drive, Lucas

Land Area: 448 m<sup>2</sup>

Contact Brenton Murray on 0409 235 462

## Inclusions:

- + Classic Facade
- + H1 Slab & 2.0m deep Screw Piles Inc
- + Concrete Driveway to the road
- + Floorcoverings. Ducted Heating
- + Solar PV Included. Westinghouse Appliances
- + Developer Offer Included