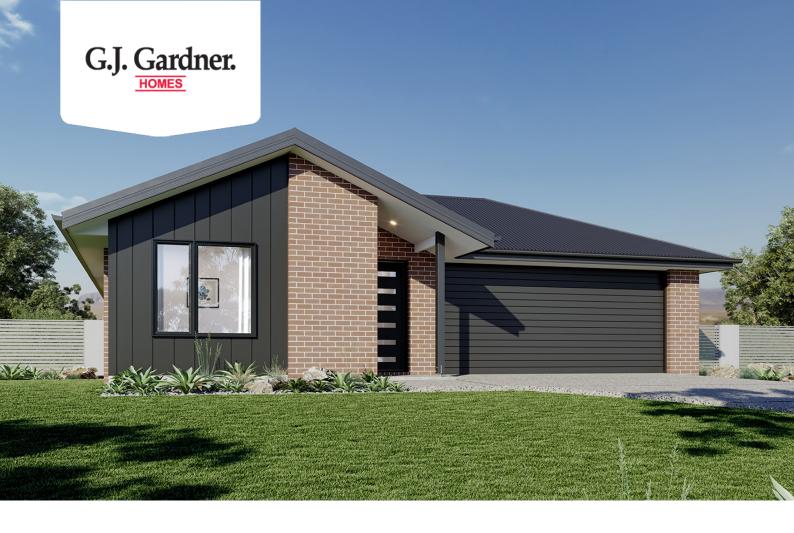

## **Edgecliff 207**

**⊨** 4 **□** 2 **□** 2

Lot 568 Warratah Road, Huntly

Land Area: 513 m<sup>2</sup>

Contact Tim Carnell on 0466 647 601

## Inclusions:

- + Move In Ready Just Add Fencing & Landscaping!
- + Ducted Heating and Cooling
- + Floor coverings
- + Double Glazed Windows & Glass Sliding Doors
- + Eye Catching Classic Gable Facade
- + Driveway / External Concrete allowance