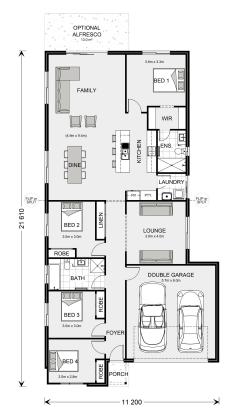

## **Edgecliff 207**

**⊨** 4 **□** 2 **□** 2

Lot 568 Warratah Road, Huntly

Land Area: 513 m<sup>2</sup>

Contact Tim Carnell on 0466 647 601

## Inclusions:

- + Move In Ready Just Add Fencing & Landscaping!
- + Ducted Heating and Cooling
- + Floor coverings
- + Double Glazed Windows & Glass Sliding Doors
- + Eye Catching Classic Gable Facade
- + Driveway / External Concrete allowance