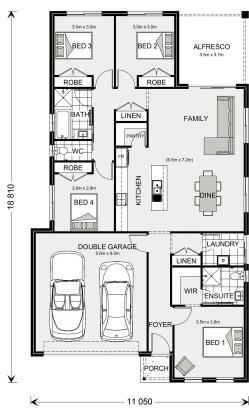

## **Nova 190**

Lot 605 Rynas Way, Diggers Rest

Land Area: 364 m<sup>2</sup>

Contact Sophia Demertzis on 0451 795 096

<sup>\*</sup> Package price is based on Nova 190 standard floor plan and standard façade (may be smaller than façade shown). Package may be subject to developer's design review panel, council final approval and G.J. Gardner Homes procedure of purchase. Package price excludes stamp duty on land, legal fees and conveyancing costs (including 6 Legal/74189757\_2 transfer of title and searches). Prices are current as of September 1, 2024 and are inclusive of GST. Prices may change without notice. Packages are subject to availability. Package subject to two separate contracts relating to the building and the land respectively. Photographs may depict fixtures, finishes and features not supplied by G.J Gardner Homes. Excluded items may include but are not limited to landscaping items such as planter boxes, retaining walls, water features, pergolas, screens, driveways and decorative items such as fencing and outdoor kitchens or barbeques. Photographs may also depict inclusions not forming part of the standard design and which may be subject to additional costs. This design and illustration remains the property of G.J Gardner Homes and may not be reproduced in whole or in part without written consent. For detailed home pricing, please talk to a New Homes Consultant or visit our website at https://www.gjgardner.com.au/house-and-land-pricing. Wyndham Point Homes Pty Ltd trading as G.J. Gardner Homes - Melbourne North West. Builders License CDB-U 61942.