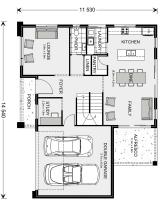

## Esplanade 260

⊨ 4 🗁 2.5 🚍 2

\* Package price is based on Esplanade 260 standard floor plan and standard façade (may be smaller than façade shown). Package may be subject to developer's design review panel, council final approval and G.J. Gardner Homes procedure of purchase. Package price excludes stamp duty on land, legal fees and conveyancing costs (including 6 Legal/74189757\_2 transfer of title and searches). Prices are current as of December 21, 2024 and are inclusive of GST. Prices may change without notice. Packages are subject to availability. Package subject to two separate contracts relating to the building and the land respectively. Photographs may depict fixtures, finishes and features not supplied by G.J Gardner Homes. Excluded items may include but are not limited to landscaping items such as planter boxes, retaining walls, water features, pergolas, screens, driveways and decorative items such as fencing and outdoor kitchens or barbeques. Photographs may also depict inclusions not forming part of the standard design and which may be subject to additional costs. This design and illustration remains the property of G.J Gardner Homes and may not be reproduced in whole or in part without written consent. For detailed home pricing, please talk to a New Homes Consultant or visit our website at https://www.gjgardner.com.au/house-and-land-pricing. Pinnacle Home Builders PTY LTD trading as G.J. Gardner Homes - Hume. Builders License CDB-U60246.