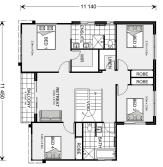

## Esplanade 260

⊨ 4 🗁 2.5 🚍 2

\* Package price is based on Esplanade 260 standard floor plan and standard façade (may be smaller than façade shown). Package may be subject to developer's design review panel, council final approval and G.J. Gardner Homes procedure of purchase. Package price excludes stamp duty on land, legal fees and conveyancing costs (including 6 Legal/74189757\_2 transfer of title and searches). Prices are current as of December 21, 2024 and are inclusive of GST. Prices may change without notice. Packages are subject to availability. Package subject to two separate contracts relating to the building and the land respectively. Photographs may depict fixtures, finishes and features not supplied by G.J Gardner Homes. Excluded items may include but are not limited to landscaping items such as planter boxes, retaining walls, water features, pergolas, screens, driveways and decorative items such as fencing and outdoor kitchens or barbeques. Photographs may also depict inclusions not forming part of the standard design and which may be subject to additional costs. This design and illustration remains the property of G.J Gardner Homes and may not be reproduced in whole or in part without written consent. For detailed home pricing, please talk to a New Homes Consultant or visit our website at https://www.gjgardner.com.au/house-and-land-pricing. Pinnacle Home Builders PTY LTD trading as G.J. Gardner Homes - Hume. Builders License CDB-U60246.