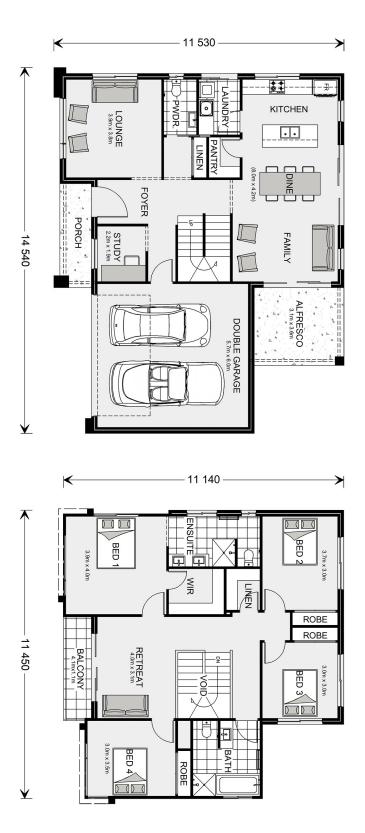

## Esplanade 260

⊨ 4 🗁 2.5 🚍 2

\* Package price is based on Esplanade 260 standard floor plan and standard façade (may be smaller than façade shown). Package may be subject to developer's design review panel, council final approval and G.J. Gardner Homes procedure of purchase. Package price excludes stamp duty on land, legal fees and conveyancing costs (including 6 Legal/74189757\_2 transfer of title and searches). Prices are current as of December 21, 2024 and are inclusive of GST. Prices may change without notice. Packages are subject to availability. Package subject to two separate contracts relating to the building and the land respectively. Photographs may depict fixtures, finishes and features not supplied by G.J Gardner Homes. Excluded items may include but are not limited to landscaping items such as planter boxes, retaining walls, water features, pergolas, screens, driveways and decorative items such as fencing and outdoor kitchens or barbeques. Photographs may also depict inclusions not forming part of the standard design and which may be subject to additional costs. This design and illustration remains the property of G.J Gardner Homes and may not be reproduced in whole or in part without written consent. For detailed home pricing, please talk to a New Homes Consultant or visit our website at https://www.gjgardner.com.au/house-and-land-pricing. Pinnacle Home Builders PTY LTD trading as G.J. Gardner Homes - Hume. Builders License CDB-U60246.