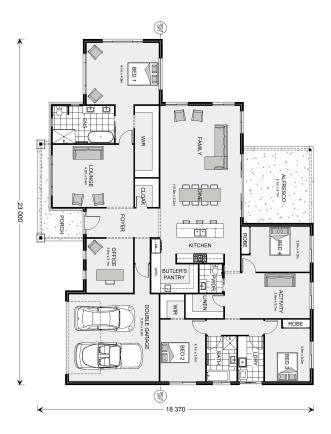

## Aspen 330

⊨≕ 4 🗁 2.5 🚍 2

### Lot 7 Everglow Drive, Kyneton

Land Area: 2008 m<sup>2</sup>

Contact Tim Carnell on 0466 647 601

#### Inclusions:

- + Facade Included
- + Luxury Floor Coverings Throughout
- + Ducted Reverse Cycle Heating and Cooling
- + Quality Fixtures and Fittings
- + Site Cost Allowance

\* Price listed is indicative only and does not include stamp duty, legal fees or conveyancing costs. Images may depict optional upgrades including fixtures, fencing, landscaping, features, facades, finishes and/or other items which are not included in the stated price. Further information overleaf. For further information, please talk to a New Homes Consultant or visit our website at https://www.gjgardner.com.au/house-and-land-pricing.