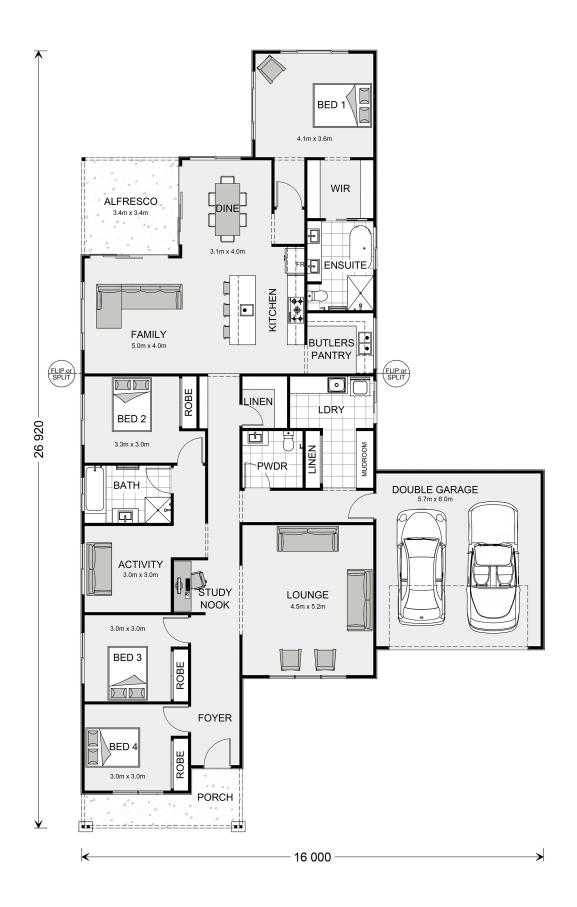

## **Edgewater 265**

Lot 7 Trenchard Street, Woodend

Land Area: 1334 m<sup>2</sup>

Contact Tegan Page on 0418 696 009

## **Inclusions:**

- + Hamptons Facade
- + Raised Ceiling to the Main Living
- + Polished Concrete Floors & Hydronic In Slab Heating
- + Ducted Reverse Cycle Heating & Cooling
- + Site Works Allowance
- + Rhondda Park Convenants all taken care of