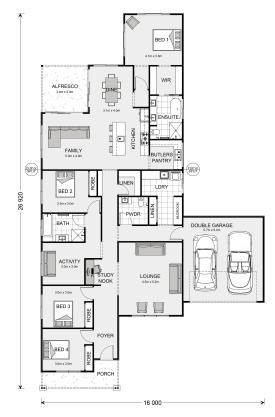

## **Edgewater 265**

Lot 7 Trenchard Street, Woodend

Land Area: 1334 m<sup>2</sup>

Contact Tegan Page on 0418 696 009

## **Inclusions:**

- + Hamptons Facade
- + Raised Ceiling to the Main Living
- + Polished Concrete Floors & Hydronic In Slab Heating
- + Ducted Reverse Cycle Heating & Cooling
- + Site Works Allowance
- + Rhondda Park Convenants all taken care of