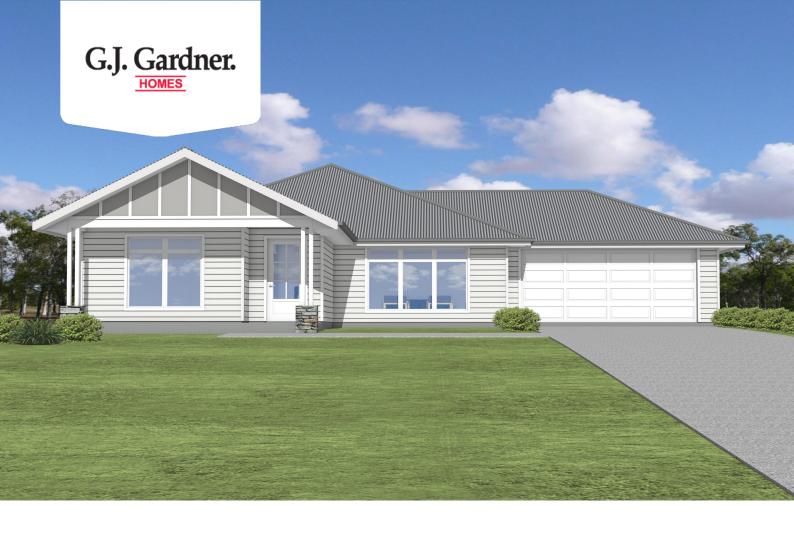

## **Edgewater 265**

Lot 7 Trenchard Street, Woodend

Land Area: 1334 m<sup>2</sup>

Contact Tegan Page on 0418 696 009

## **Inclusions:**

- + Hamptons Facade
- + Raised Ceiling to the Main Living
- + Polished Concrete Floors & Hydronic In Slab Heating
- + Ducted Reverse Cycle Heating & Cooling
- + Site Works Allowance
- + Rhondda Park Convenants all taken care of