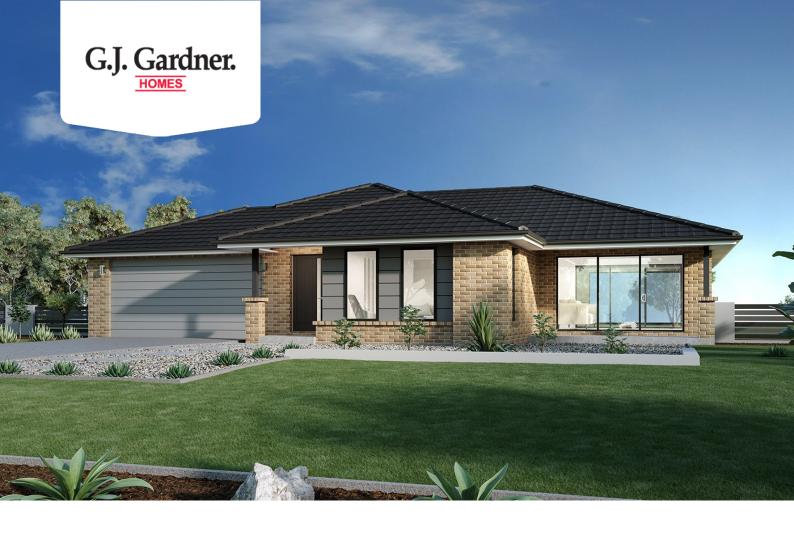

## Parkview 240

**⊨** 4 **□** 2 **□** 2

Lot 7014 Lodge Way, Werribee

Land Area: 531 m<sup>2</sup>

Contact Anthony Hussey on 0416253341

## Inclusions:

+ Hamptons Facade, 2590mm high celings, 900mm Westinghouse Appliances, Flooring, Stone Benchtops and much more

<sup>\*</sup> Price listed is indicative only and does not include stamp duty, legal fees or conveyancing costs. Images may depict optional upgrades including fixtures, fencing, landscaping, features, facades, finishes and/or other items which are not included in the stated price. Further information overleaf. For further information, please talk to a New Homes Consultant or visit our website at https://www.gjgardner.com.au/house-and-land-pricing.