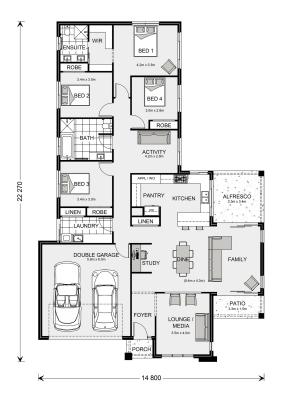

## Parkview 240

**⊨** 4 **□** 2 **□** 2

Lot 7014 Lodge Way, Werribee

Land Area: 531 m<sup>2</sup>

Contact Anthony Hussey on 0416253341

## Inclusions:

+ Hamptons Facade, 2590mm high celings, 900mm Westinghouse Appliances, Flooring, Stone Benchtops and much more

<sup>\*</sup> Price listed is indicative only and does not include stamp duty, legal fees or conveyancing costs. Images may depict optional upgrades including fixtures, fencing, landscaping, features, facades, finishes and/or other items which are not included in the stated price. Further information overleaf. For further information, please talk to a New Homes Consultant or visit our website at https://www.gjgardner.com.au/house-and-land-pricing.