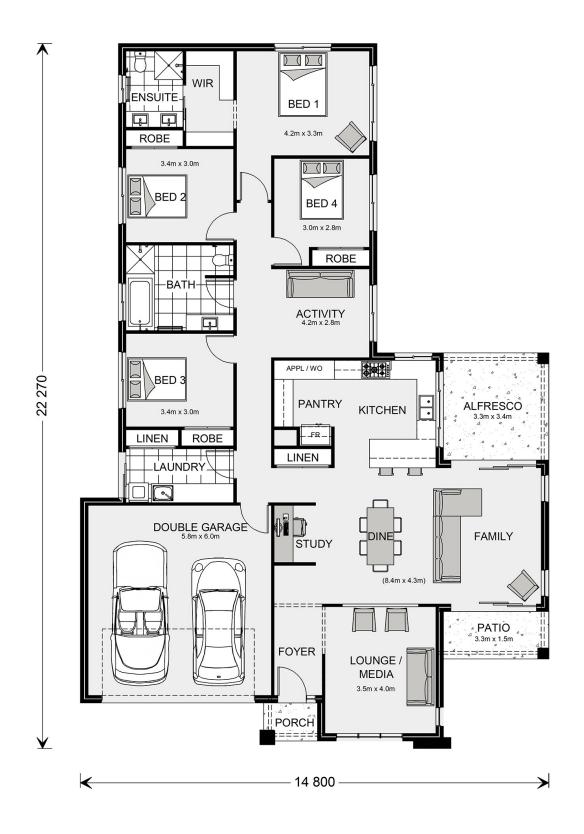

## Parkview 240

**⊨** 4 **□** 2 **□** 2

Lot 7014 Lodge Way, Werribee

Land Area: 531 m<sup>2</sup>

Contact Anthony Hussey on 0416253341

## Inclusions:

+ Hamptons Facade, 2590mm high celings, 900mm Westinghouse Appliances, Flooring, Stone Benchtops and much more

<sup>\*</sup> Price listed is indicative only and does not include stamp duty, legal fees or conveyancing costs. Images may depict optional upgrades including fixtures, fencing, landscaping, features, facades, finishes and/or other items which are not included in the stated price. Further information overleaf. For further information, please talk to a New Homes Consultant or visit our website at https://www.gjgardner.com.au/house-and-land-pricing.