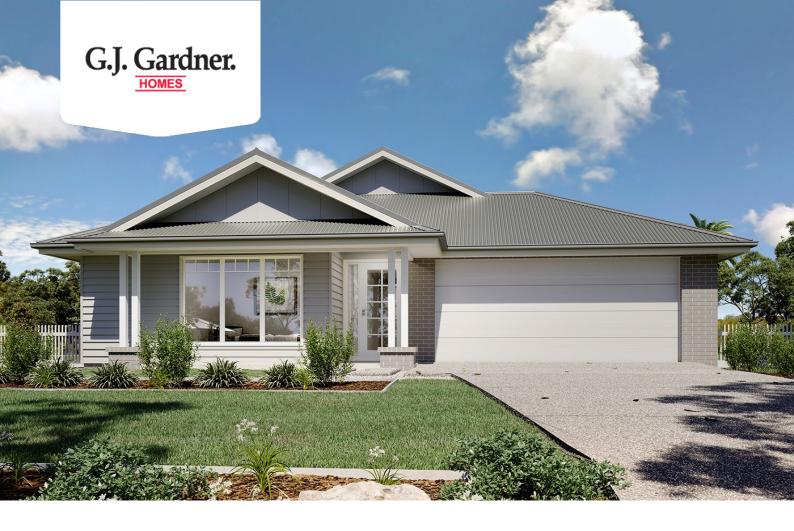

## Kimberley 252

Lot 706 Charters Way, Huntly

Land Area: 512 m<sup>2</sup>

Contact Tegan Page on 0418 696 009

## Inclusions:

- + Luxury Vinyl Plank & Carpet to the Home
- + Ducted Refridgerated Heating & Cooling
- + 2550mm Ceiling Height
- + 20mm Caesarstone to the Kitchen
- + Facade & Site Cost Allowance

<sup>\*</sup> Price listed is indicative only and does not include stamp duty, legal fees or conveyancing costs. Images may depict optional upgrades including fixtures, fencing, landscaping, features, facades, finishes and/or other items which are not included in the stated price. Further information overleaf. For further information, please talk to a New Homes Consultant or visit our website at https://www.gjgardner.com.au/house-and-land-pricing.