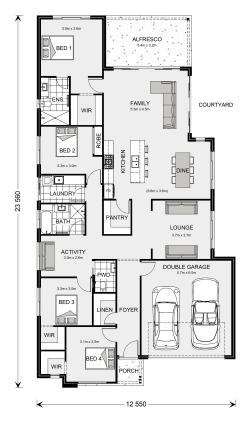

## Kimberley 252

Lot 706 Charters Way, Huntly

Land Area: 512 m<sup>2</sup>

Contact Tegan Page on 0418 696 009

## Inclusions:

- + Luxury Vinyl Plank & Carpet to the Home
- + Ducted Refridgerated Heating & Cooling
- + 2550mm Ceiling Height
- + 20mm Caesarstone to the Kitchen
- + Facade & Site Cost Allowance

<sup>\*</sup> Price listed is indicative only and does not include stamp duty, legal fees or conveyancing costs. Images may depict optional upgrades including fixtures, fencing, landscaping, features, facades, finishes and/or other items which are not included in the stated price. Further information overleaf. For further information, please talk to a New Homes Consultant or visit our website at https://www.gjgardner.com.au/house-and-land-pricing.