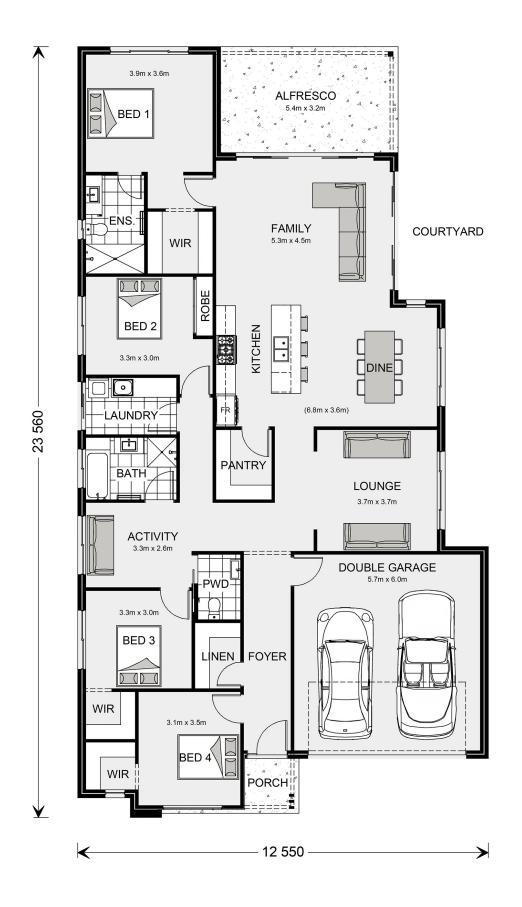

## Kimberley 252

Lot 706 Charters Way, Huntly

Land Area: 512 m<sup>2</sup>

Contact Tegan Page on 0418 696 009

## Inclusions:

- + Luxury Vinyl Plank & Carpet to the Home
- + Ducted Refridgerated Heating & Cooling
- + 2550mm Ceiling Height
- + 20mm Caesarstone to the Kitchen
- + Facade & Site Cost Allowance

<sup>\*</sup> Price listed is indicative only and does not include stamp duty, legal fees or conveyancing costs. Images may depict optional upgrades including fixtures, fencing, landscaping, features, facades, finishes and/or other items which are not included in the stated price. Further information overleaf. For further information, please talk to a New Homes Consultant or visit our website at https://www.gjgardner.com.au/house-and-land-pricing.