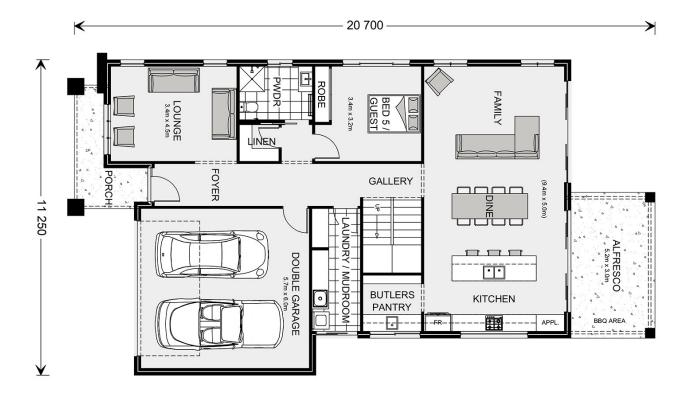

## Freshwater 315

**□** 5 **□** 3.5 **□** 2

Lot 711 Yateman, Torquay

Land Area: 604 m<sup>2</sup>

Contact Jason Draper on 0447525626

## **Inclusions:**

- + Resort Facade and Select level Inclusions
- + H2 Slab upgrade & retaining wall allowance
- + Double Glazed Windows and Sliding Doors
- + Upgraded Insulation R6.0 Ceilings R2.5 Walls
- + BAL 12.5 & NCC Livable Housing Compliant
- + All Electric Power up promotion available