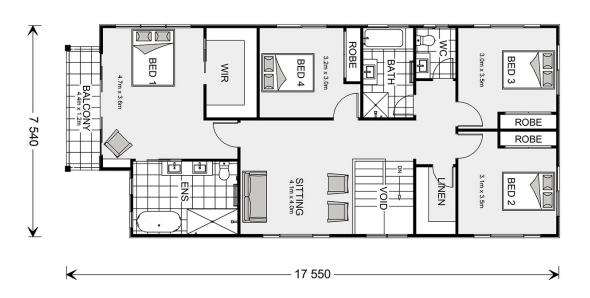

## Freshwater 315

**□** 5 **□** 3.5 **□** 2

Lot 711 Yateman, Torquay

Land Area: 604 m<sup>2</sup>

Contact Jason Draper on 0447525626