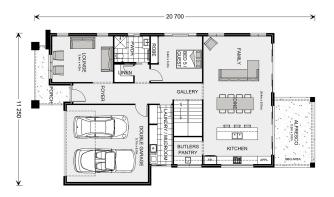

## Freshwater 315

**□** 5 **□** 3.5 **□** 2

Lot 711 Yateman, Torquay

Land Area: 604 m<sup>2</sup>

Contact Jason Draper on 0447525626

## **Inclusions:**

- + Resort Facade and Select level Inclusions
- + H2 Slab upgrade & retaining wall allowance
- + Double Glazed Windows and Sliding Doors
- + Upgraded Insulation R6.0 Ceilings R2.5 Walls
- + BAL 12.5 & NCC Livable Housing Compliant
- + All Electric Power up promotion available