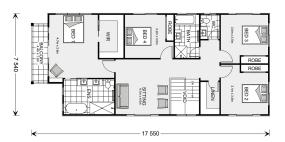

## Freshwater 315

**□** 5 **□** 3.5 **□** 2

Lot 711 Yateman, Torquay

Land Area: 604 m<sup>2</sup>

Contact Jason Draper on 0447525626

## **Inclusions:**

- + Resort Facade and Select level Inclusions
- + H2 Slab upgrade & retaining wall allowance
- + Double Glazed Windows and Sliding Doors
- + Upgraded Insulation R6.0 Ceilings R2.5 Walls
- + BAL 12.5 & NCC Livable Housing Compliant
- + All Electric Power up promotion available