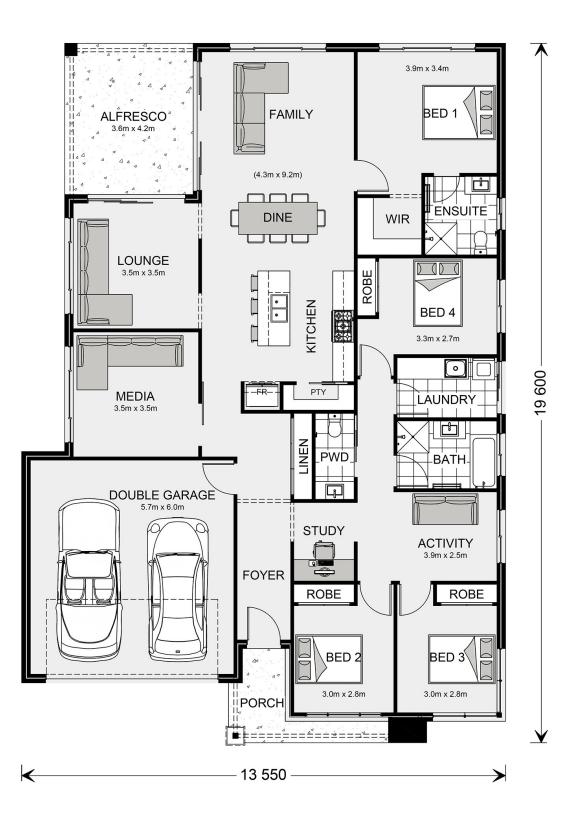

## Iluka 240

⊨ 4 🗁 2.5 🚍 2

## Inclusions:

- + Flooring Throught
- + Westinghouse Appliances
- + Evaporative Cooling
- + Ducted Heating
- + Master Bedroom at Rear of home
- + Quality Fixtures and Fittings

\* Price listed is indicative only and does not include stamp duty, legal fees or conveyancing costs. Images may depict optional upgrades including fixtures, fencing, landscaping, features, facades, finishes and/or other items which are not included in the stated price. Further information overleaf. For further information, please talk to a New Homes Consultant or visit our website at https://www.gjgardner.com.au/house-and-land-pricing.