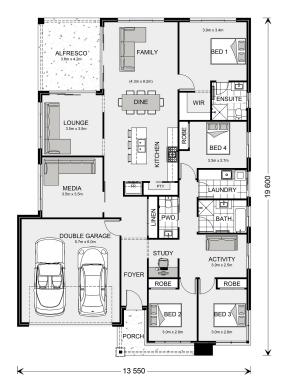

## Iluka 240

⊨ 4 🗁 2.5 🚍 2

## Inclusions:

- + Flooring Throught
- + Westinghouse Appliances
- + Evaporative Cooling
- + Ducted Heating
- + Master Bedroom at Rear of home
- + Quality Fixtures and Fittings

\* Price listed is indicative only and does not include stamp duty, legal fees or conveyancing costs. Images may depict optional upgrades including fixtures, fencing, landscaping, features, facades, finishes and/or other items which are not included in the stated price. Further information overleaf. For further information, please talk to a New Homes Consultant or visit our website at https://www.gjgardner.com.au/house-and-land-pricing.