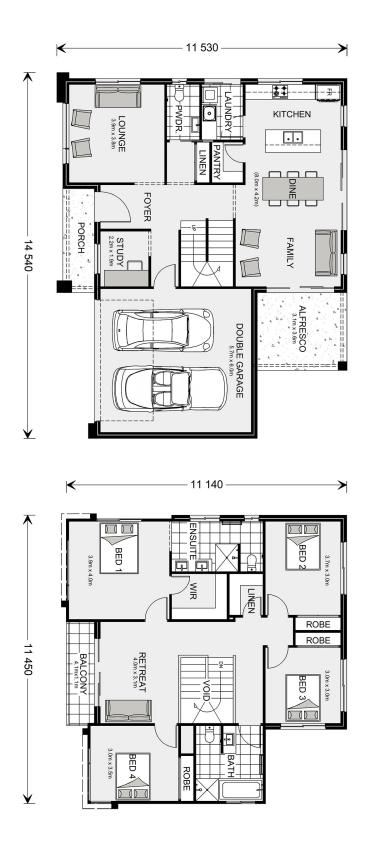

<sup>\*</sup> Package price is based on Esplanade 260 standard floor plan and standard façade (may be smaller than façade shown). Package may be subject to developer's design review panel, council final approval and G.J. Gardner Homes procedure of purchase. Package price excludes stamp duty on land, legal fees and conveyancing costs (including 6 Legal/74189757\_2 transfer of title and searches). Prices are current as of January 15, 2025 and are inclusive of GST. Prices may change without notice. Packages are subject to availability. Package subject to two separate contracts relating to the building and the land respectively. Photographs may depict fixtures, finishes and features not supplied by G.J Gardner Homes. Excluded items may include but are not limited to landscaping items such as planter boxes, retaining walls, water features, pergolas, screens, driveways and decorative items such as fencing and outdoor kitchens or barbeques. Photographs may also depict inclusions not forming part of the standard design and which may be subject to additional costs. This design and illustration remains the property of G.J Gardner Homes and may not be reproduced in whole or in part without written consent. For detailed home pricing, please talk to a New Homes Consultant or visit our website at https://www.gjgardner.com.au/house-and-land-pricing. Wyndham City Homes Pty Ltd trading as G.J. Gardner Homes - Wyndham City. Builders License CDB-U 71825.