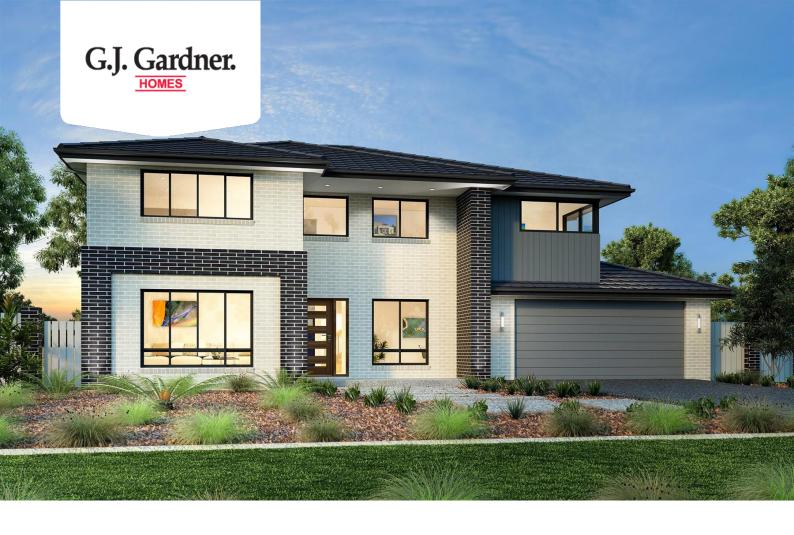

## Esplanade 260

Lot 7723 Levittown Rise, Werribee

Land Area: 471 m<sup>2</sup>

Contact Anthony Hussey on 0416253341

## Inclusions:

+ 2590mm high ceilings, 900mm Westinghouse Appliances, Flooring, Stone Benchtops and much more

<sup>\*</sup> Price listed is indicative only and does not include stamp duty, legal fees or conveyancing costs. Images may depict optional upgrades including fixtures, fencing, landscaping, features, facades, finishes and/or other items which are not included in the stated price. Further information overleaf. For further information, please talk to a New Homes Consultant or visit our website at https://www.gjgardner.com.au/house-and-land-pricing.